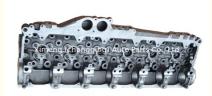

# S60 Cylinder Head 23538858 1310523 23525567 for 12.7L

### **Product Specification**

Product Name: CYLINDER HEAD

OE NO.: 23525567Engine Model: S60

Reference NO.: WG1011001
Size: As Stardard
Warranty: 1 Year
Condition: New

• Application: For DETROIT S60 12.7L

## **PRODUCT SPECIFICATIONS**

Product name cylinder head

OEM# 23538858 1310523 23525567

Engine model S60

Application For DETROIT S60 12.7L