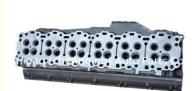

# S60 Cylinder Head 23538858 1310523 23525567 for 12.7L

### **Product Specification**

Product Name: CYLINDER HEAD

OE NO.: 23525567Engine Model: S60

Reference NO.: WG1011001
Size: As Stardard
Warranty: 1 Year
Condition: New

• Application: For DETROIT S60 12.7L

## **PRODUCT SPECIFICATIONS**

Product name cylinder head

OEM# 23538858 1310523 23525567

Engine model S60

Application For DETROIT S60 12.7L