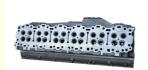

# S60 Cylinder Head 23538858 1310523 23525567 for 12.7L

### **Product Specification**

Product Name: CYLINDER HEAD

OE NO.: 23525567Engine Model: S60

Reference NO.: WG1011001
Size: As Stardard
Warranty: 1 Year
Condition: New

• Application: For DETROIT S60 12.7L

## **PRODUCT SPECIFICATIONS**

Product name cylinder head

OEM# 23538858 1310523 23525567

Engine model S60

Application For DETROIT S60 12.7L