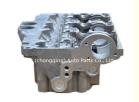

# S60 Cylinder Head 23538858 1310523 23525567 for 12.7L

### **Product Specification**

Product Name: CYLINDER HEAD

OE NO.: 23525567Engine Model: S60

Reference NO.: WG1011001
Size: As Stardard
Warranty: 1 Year
Condition: New

• Application: For DETROIT S60 12.7L

## **PRODUCT SPECIFICATIONS**

Product name cylinder head

OEM# 23538858 1310523 23525567

Engine model S60

Application For DETROIT S60 12.7L