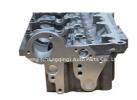

# S60 Cylinder Head 23538858 1310523 23525567 for 12.7L

### **Product Specification**

Product Name: CYLINDER HEAD

OE NO.: 23525567Engine Model: S60

Reference NO.: WG1011001
Size: As Stardard
Warranty: 1 Year
Condition: New

• Application: For DETROIT S60 12.7L

## **PRODUCT SPECIFICATIONS**

Product name cylinder head

OEM# 23538858 1310523 23525567

Engine model S60

Application For DETROIT S60 12.7L