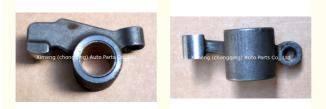

#### More Images

### ROCKER ARM ERR3342 ERR3343 10559 for Land Rover Defender Discovery 300 Tdi Engine

If we have stock ,we can ship within 3 days , the exact delivery time depends on order  $% \left( {{{\rm{A}}_{\rm{B}}} \right)$ 

#### **Product Specification**

- Product Name:
- Condition:

• OE NO.:

Warranty:Application:

- ROCKER ARM New ERR3342 ERR3343 10559 1YEAR
- For Land Rover Defender Discovery 300 Tdi

## **PRODUCT SPECIFICATIONS**

| Product name    | ROCKER ARM                               |
|-----------------|------------------------------------------|
| OEM#            | ERR3342 ERR3343 10559                    |
| Application     | FOR Land Rover Defender Discovery 300TDi |
| Packing method  | As per customer's requirements           |
| Place of Origin | China                                    |
| Warranty        | 12 months                                |