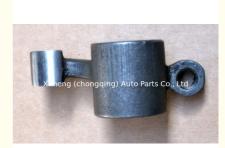

### ROCKER ARM ERR3342 ERR3343 10559 for Land Rover Defender Discovery 300 Tdi Engine

If we have stock ,we can ship within 3 days , the exact delivery time depends on order  $% \left( {{{\rm{A}}_{\rm{B}}} \right)$ 

#### **Product Specification**

- Product Name:
- Condition:

• OE NO.:

Warranty:Application:

- ROCKER ARM New ERR3342 ERR3343 10559 1YEAR
- For Land Rover Defender Discovery 300 Tdi

## **PRODUCT SPECIFICATIONS**

| Product name    | ROCKER ARM                               |
|-----------------|------------------------------------------|
| OEM#            | ERR3342 ERR3343 10559                    |
| Application     | FOR Land Rover Defender Discovery 300TDi |
| Packing method  | As per customer's requirements           |
| Place of Origin | China                                    |
| Warranty        | 12 months                                |