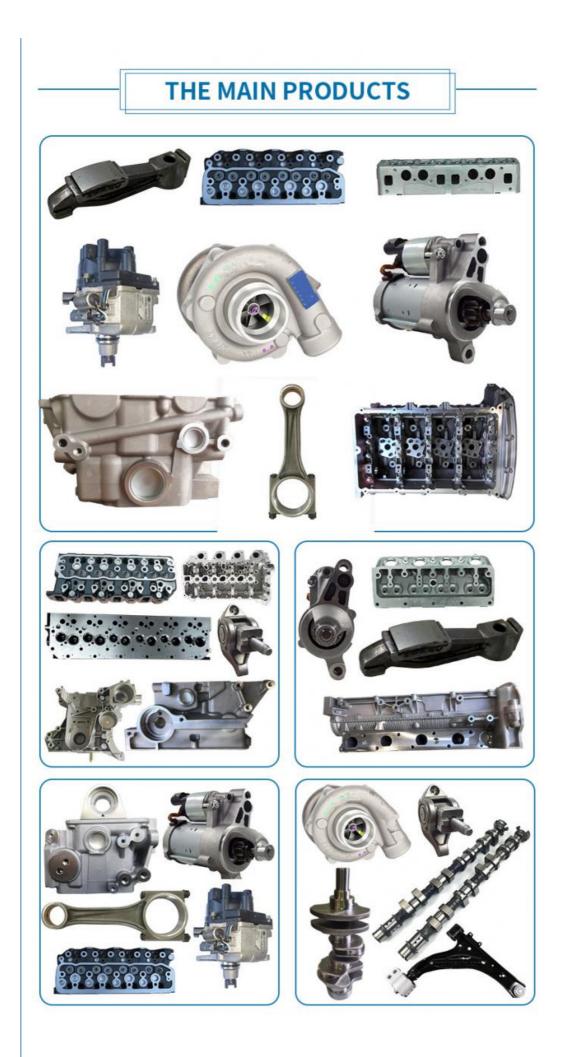

#### More Images

# **PRODUCT LINES**

Engine parts : Long block , cylinder head , camshaft crankshaft , oil pump ,

water pump , starter , alternator , conrod , rocker arm .

Suspension parts: shock absorber , control arm , engine mount ,bearing,etc.