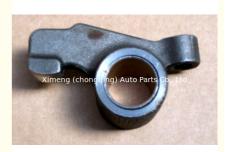

### ROCKER ARM ERR3342 ERR3343 10559 for Land Rover Defender Discovery 300 Tdi Engine

If we have stock ,we can ship within 3 days , the exact delivery time depends on order  $% \left( {{{\rm{A}}_{\rm{B}}} \right)$ 

#### **Product Specification**

- Product Name:
- Condition:

• OE NO.:

Warranty:Application:

- ROCKER ARM New ERR3342 ERR3343 10559 1YEAR
- For Land Rover Defender Discovery 300 Tdi

## **PRODUCT SPECIFICATIONS**

| Product name    | ROCKER ARM                               |
|-----------------|------------------------------------------|
| OEM#            | ERR3342 ERR3343 10559                    |
| Application     | FOR Land Rover Defender Discovery 300TDi |
| Packing method  | As per customer's requirements           |
| Place of Origin | China                                    |
| Warranty        | 12 months                                |