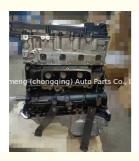

# Engine Assembly ZD30 TD25 TD27 Complete Engine Long Block 6952346 for NISSAN

### **Product Specification**

Product Name: Engine Assembly/ Engine Long Block

OE NO.: ZD30
Warranty: 1 YEAR
Engine Model: ZD30

Application: For NISSAN

## **PRODUCT SPECIFICATIONS**

Product name Engine long block

OEM# ZD30 TD25 TD27 6952346

Engine model For NISSAN

Car Model For NISSAN

Warranty 1 year

Place of Origin China