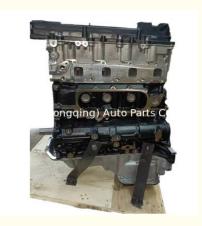

# Engine Assembly ZD30 TD25 TD27 Complete Engine Long Block 6952346 for NISSAN

### **Product Specification**

Product Name: Engine Assembly/ Engine Long Block

OE NO.: ZD30
Warranty: 1 YEAR
Engine Model: ZD30

Application: For NISSAN

## **PRODUCT SPECIFICATIONS**

Product name Engine long block

OEM# ZD30 TD25 TD27 6952346

Engine model For NISSAN

Car Model For NISSAN

Warranty 1 year

Place of Origin China