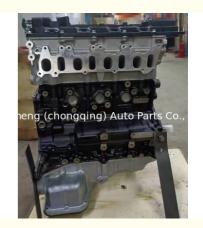

# Engine Assembly ZD30 TD25 TD27 Complete Engine Long Block 6952346 for NISSAN

### **Product Specification**

Product Name: Engine Assembly/ Engine Long Block

OE NO.: ZD30
Warranty: 1 YEAR
Engine Model: ZD30

Application: For NISSAN

## **PRODUCT SPECIFICATIONS**

Product name Engine long block

OEM# ZD30 TD25 TD27 6952346

Engine model For NISSAN

Car Model For NISSAN

Warranty 1 year

Place of Origin China