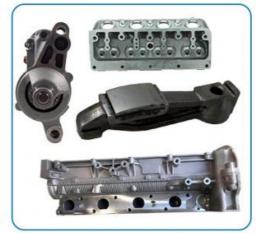

8 C15 Diesel engine

#### **Basic Information**

• Place of Origin: Chongqing, China

• Minimum Order Quantity: Negotiable

• Price: \$1,069.00/pieces 1-19 pieces

Packaging Details: Carton box or Wooden box or Pallet

 $_{\bullet}\,$  Delivery Time:

the exact delivery time depends on order

quantity

• Payment Terms: L/C T/T



### **Product Specification**

Product Name: CYLINDER HEAD

OE NO.: 223-7263Size: As StandardWarranty: 1 Year

Car Model: For Caterpillar C15 C18 Diesel Engine

• Condition: New

Reference NO.:
JSZ002, SZ002, ADK87702C, JAPXX-

SZ002, XX-SZ002



### More Images











# PRODUCT SPECIFICATIONS

Product name cylinder head

OEM# 2237263 223-7263 for C18 Diesel engine

Engine model C18 C15

Application for Caterpillar C18 Diesel engine

## THE MAIN PRODUCTS













### **COMPANY PROFILE**

Ximeng parts is a professional auto supplier with more than 19 years's experience, we specialized in engine parts for all kinds of cars, and also supply transmission parts, suspension parts and body parts.

We fous on high quality , provide excellet service , devote to be the reliable partner and supplier of our clients .



## **PRODUCT LINES**

Engine parts: Long block, cylinder head, camshaft crankshaft, oil pump,

water pump, starter, alternator, conrod, rocker arm.

Suspension parts: shock absorber, control arm, engine mount, bearing, etc.

Transmission parts: gear box, gear, shaft, etc.

Steering systems: Steering rack, steering pump, wheel hub, drive shaft

Body parts: hand door, lamp, mirror. Door lock,etc.



## **PACKAGING TO SHOW**





### **CER