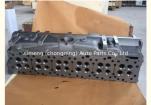

# C18 C15 Cylinder Head 223-7263 2237263 for Caterpillar C18 C15 Diesel engine

### **Product Specification**

Product Name: CYLINDER HEAD

OE NO.: 223-7263Size: As StandardWarranty: 1 Year

Car Model: For Caterpillar C15 C18 Diesel Engine

• Condition: New

Reference NO.:
JSZ002, SZ002, ADK87702C, JAPXX-

# PRODUCT SPECIFICATIONS

Product name cylinder head

OEM# 2237263 223-7263 for C18 Diesel engine

Engine model C18 C15

Application for Caterpillar C18 Diesel engine