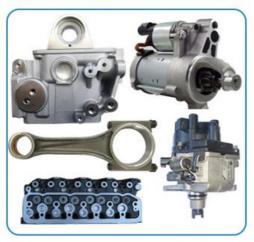

C15 Diesel engine

#### **Basic Information**

• Place of Origin: Chongqing, China

• Minimum Order Quantity: Negotiable

• Price: \$1,069.00/pieces 1-19 pieces

Packaging Details: Carton box or Wooden box or Pallet

 $_{\bullet}\,$  Delivery Time:

the exact delivery time depends on order

quantity

• Payment Terms: L/C T/T



### **Product Specification**

Product Name: CYLINDER HEAD

OE NO.: 223-7263Size: As StandardWarranty: 1 Year

Car Model: For Caterpillar C15 C18 Diesel Engine

• Condition: New

Reference NO.:
JSZ002, SZ002, ADK87702C, JAPXX-

SZ002, XX-SZ002



### More Images











# PRODUCT SPECIFICATIONS

Product name cylinder head

OEM# 2237263 223-7263 for C18 Diesel engine

Engine model C18 C15

Application for Caterpillar C18 Diesel engine

## THE MAIN PRODUCTS













### **COMPANY PROFILE**

Ximeng parts is a professional auto supplier with more than 19 years's experience, we specialized in engine parts for all kinds of cars, and also supply transmission parts, suspension parts and body parts.

We fous on high quality , provide excellet service , devote to be the reliable partner and supplier of our clients .



## **PRODUCT LINES**

Engine parts: Long block, cylinder head, camshaft crankshaft, oil pump,

water pump, starter, alternator, conrod, rocker arm.

Suspension parts: shock absorber, control arm, engine mount, bearing, etc.

Transmission parts: gear box, gear, shaft, etc.

Steering systems: Steering rack, steering pump, wheel hub, drive shaft

Body parts: hand door, lamp, mirror. Door lock,etc.



## **PACKAGING TO SHOW**





### **CERTI