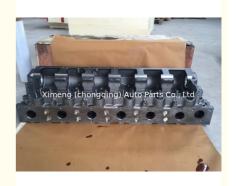

# C18 C15 Cylinder Head 223-7263 2237263 for Caterpillar C18 C15 Diesel engine

### **Product Specification**

Product Name: CYLINDER HEAD

OE NO.: 223-7263Size: As StandardWarranty: 1 Year

Car Model: For Caterpillar C15 C18 Diesel Engine

• Condition: New

Reference NO.:
JSZ002, SZ002, ADK87702C, JAPXX-

# PRODUCT SPECIFICATIONS

Product name cylinder head

OEM# 2237263 223-7263 for C18 Diesel engine

Engine model C18 C15

Application for Caterpillar C18 Diesel engine