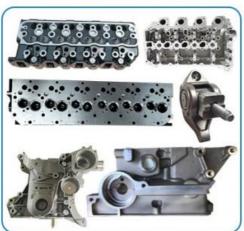

C18 C15 Diesel engine

#### **Basic Information**

• Place of Origin: Chongqing, China

• Minimum Order Quantity: Negotiable

• Price: \$1,069.00/pieces 1-19 pieces

Packaging Details: Carton box or Wooden box or Pallet

 $_{\bullet}\,$  Delivery Time:

the exact delivery time depends on order

quantity

• Payment Terms: L/C T/T



### **Product Specification**

Product Name: CYLINDER HEAD

OE NO.: 223-7263Size: As StandardWarranty: 1 Year

Car Model: For Caterpillar C15 C18 Diesel Engine

• Condition: New

Reference NO.:
JSZ002, SZ002, ADK87702C, JAPXX-

SZ002, XX-SZ002



### More Images











# PRODUCT SPECIFICATIONS

Product name cylinder head

OEM# 2237263 223-7263 for C18 Diesel engine

Engine model C18 C15

Application for Caterpillar C18 Diesel engine

## THE MAIN PRODUCTS













### **COMPANY PROFILE**

Ximeng parts is a professional auto supplier with more than 19 years's experience, we specialized in engine parts for all kinds of cars, and also supply transmission parts, suspension parts and body parts.

We fous on high quality , provide excellet service , devote to be the reliable partner and supplier of our clients .



## **PRODUCT LINES**

Engine parts: Long block, cylinder head, camshaft crankshaft, oil pump,

water pump, starter, alternator, conrod, rocker arm.

Suspension parts: shock absorber, control arm, engine mount, bearing, etc.

Transmission parts: gear box, gear, shaft, etc.

Steering systems: Steering rack, steering pump, wheel hub, drive shaft

Body parts: hand door, lamp, mirror. Door lock,etc.



## **PACKAGING TO SHOW**





### **C