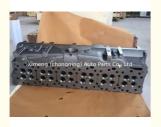

# C18 C15 Cylinder Head 223-7263 2237263 for Caterpillar C18 C15 Diesel engine

### **Product Specification**

Product Name: CYLINDER HEAD

OE NO.: 223-7263Size: As StandardWarranty: 1 Year

Car Model: For Caterpillar C15 C18 Diesel Engine

• Condition: New

Reference NO.:
JSZ002, SZ002, ADK87702C, JAPXX-

# PRODUCT SPECIFICATIONS

Product name cylinder head

OEM# 2237263 223-7263 for C18 Diesel engine

Engine model C18 C15

Application for Caterpillar C18 Diesel engine