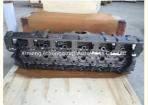

# C18 C15 Cylinder Head 223-7263 2237263 for Caterpillar C18 C15 Diesel engine

### **Product Specification**

Product Name: CYLINDER HEAD

OE NO.: 223-7263Size: As StandardWarranty: 1 Year

Car Model: For Caterpillar C15 C18 Diesel Engine

• Condition: New

Reference NO.:
JSZ002, SZ002, ADK87702C, JAPXX-

# PRODUCT SPECIFICATIONS

Product name cylinder head

OEM# 2237263 223-7263 for C18 Diesel engine

Engine model C18 C15

Application for Caterpillar C18 Diesel engine