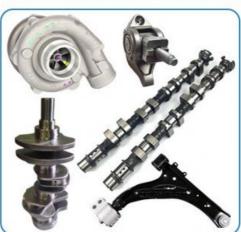

5 Diesel engine

#### **Basic Information**

• Place of Origin: Chongqing, China

• Minimum Order Quantity: Negotiable

• Price: \$1,069.00/pieces 1-19 pieces

Packaging Details: Carton box or Wooden box or Pallet

 $_{\bullet}\,$  Delivery Time:

the exact delivery time depends on order

quantity

• Payment Terms: L/C T/T



### **Product Specification**

Product Name: CYLINDER HEAD

OE NO.: 223-7263Size: As StandardWarranty: 1 Year

Car Model: For Caterpillar C15 C18 Diesel Engine

• Condition: New

Reference NO.:
JSZ002, SZ002, ADK87702C, JAPXX-

SZ002, XX-SZ002



### More Images











# PRODUCT SPECIFICATIONS

Product name cylinder head

OEM# 2237263 223-7263 for C18 Diesel engine

Engine model C18 C15

Application for Caterpillar C18 Diesel engine

## THE MAIN PRODUCTS













### **COMPANY PROFILE**

Ximeng parts is a professional auto supplier with more than 19 years's experience, we specialized in engine parts for all kinds of cars, and also supply transmission parts, suspension parts and body parts.

We fous on high quality , provide excellet service , devote to be the reliable partner and supplier of our clients .



## **PRODUCT LINES**

Engine parts: Long block, cylinder head, camshaft crankshaft, oil pump,

water pump, starter, alternator, conrod, rocker arm.

Suspension parts: shock absorber, control arm, engine mount, bearing, etc.

Transmission parts: gear box, gear, shaft, etc.

Steering systems: Steering rack, steering pump, wheel hub, drive shaft

Body parts: hand door, lamp, mirror. Door lock,etc.



## **PACKAGING TO SHOW**





### **CERTIFI