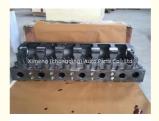

# C18 C15 Cylinder Head 223-7263 2237263 for Caterpillar C18 C15 Diesel engine

### **Product Specification**

Product Name: CYLINDER HEAD

OE NO.: 223-7263Size: As StandardWarranty: 1 Year

Car Model: For Caterpillar C15 C18 Diesel Engine

• Condition: New

Reference NO.:
JSZ002, SZ002, ADK87702C, JAPXX-

# PRODUCT SPECIFICATIONS

Product name cylinder head

OEM# 2237263 223-7263 for C18 Diesel engine

Engine model C18 C15

Application for Caterpillar C18 Diesel engine