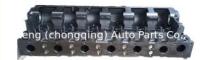

# C18 C15 Cylinder Head 223-7263 2237263 for Caterpillar C18 C15 Diesel engine

### **Product Specification**

Product Name: CYLINDER HEAD

OE NO.: 223-7263Size: As StandardWarranty: 1 Year

Car Model: For Caterpillar C15 C18 Diesel Engine

• Condition: New

Reference NO.:
JSZ002, SZ002, ADK87702C, JAPXX-

# PRODUCT SPECIFICATIONS

Product name cylinder head

OEM# 2237263 223-7263 for C18 Diesel engine

Engine model C18 C15

Application for Caterpillar C18 Diesel engine