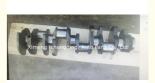

### YAMZ 236 Crankshaft 236-1005009-W 2361005009W

gqing) Auto Parts Cg (ch

- Product Name:
- OE NO.:
- Warranty:
- Application:
- Condition:
- OEM NO:

| Crankshaft                |
|---------------------------|
| 236-1005009-W             |
| 1 Year                    |
| For YAMZ                  |
| New                       |
| 236-1005009-W 2361005009W |

### **PRODUCT SPECIFICATIONS**

| Product name    | Crankshaft                     |
|-----------------|--------------------------------|
| OEM#            | 236-1005009-W 2361005009W      |
| Application     | For YAMZ                       |
| Packing method  | As per customer's requirements |
| Place of Origin | China                          |
|                 |                                |