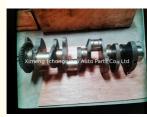

### YAMZ 236 Crankshaft 236-1005009-W 2361005009W

gqing) Auto Parts Cg (ch

- Product Name:
- OE NO.:
- Warranty:
- Application:
- Condition:
- OEM NO:

| Crankshaft                |
|---------------------------|
| 236-1005009-W             |
| 1 Year                    |
| For YAMZ                  |
| New                       |
| 236-1005009-W 2361005009W |

### **PRODUCT SPECIFICATIONS**

| Product name    | Crankshaft                     |
|-----------------|--------------------------------|
| OEM#            | 236-1005009-W 2361005009W      |
| Application     | For YAMZ                       |
| Packing method  | As per customer's requirements |
| Place of Origin | China                          |
|                 |                                |