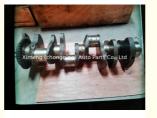

### YAMZ 236 Crankshaft 236-1005009-W 2361005009W

gqing) Auto Parts Cg (ch

- Product Name:
- OE NO.:
- Warranty:
- Application:
- Condition:
- OEM NO:

| Crankshaft                |
|---------------------------|
| 236-1005009-W             |
| 1 Year                    |
| For YAMZ                  |
| New                       |
| 236-1005009-W 2361005009W |

### **PRODUCT SPECIFICATIONS**

| Product name    | Crankshaft                     |
|-----------------|--------------------------------|
| OEM#            | 236-1005009-W 2361005009W      |
| Application     | For YAMZ                       |
| Packing method  | As per customer's requirements |
| Place of Origin | China                          |
|                 |                                |