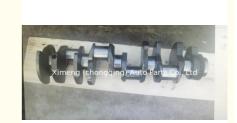

### YAMZ 236 Crankshaft 236-1005009-W 2361005009W

gqing) Auto Parts Cg (ch

- Product Name:
- OE NO.:
- Warranty:
- Application:
- Condition:
- OEM NO:

| Crankshaft                |
|---------------------------|
| 236-1005009-W             |
| 1 Year                    |
| For YAMZ                  |
| New                       |
| 236-1005009-W 2361005009W |

### **PRODUCT SPECIFICATIONS**

| Product name    | Crankshaft                     |
|-----------------|--------------------------------|
| OEM#            | 236-1005009-W 2361005009W      |
| Application     | For YAMZ                       |
| Packing method  | As per customer's requirements |
| Place of Origin | China                          |
|                 |                                |