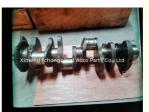

### YAMZ 236 Crankshaft 236-1005009-W 2361005009W

gqing) Auto Parts Cg (ch

- Product Name:
- OE NO.:
- Warranty:
- Application:
- Condition:
- OEM NO:

| Crankshaft                |
|---------------------------|
| 236-1005009-W             |
| 1 Year                    |
| For YAMZ                  |
| New                       |
| 236-1005009-W 2361005009W |

### **PRODUCT SPECIFICATIONS**

| Product name    | Crankshaft                     |
|-----------------|--------------------------------|
| OEM#            | 236-1005009-W 2361005009W      |
| Application     | For YAMZ                       |
| Packing method  | As per customer's requirements |
| Place of Origin | China                          |
|                 |                                |