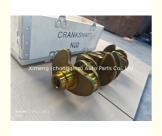

### N20 B20 Engine Crankshaft 11217640165 11217599247 for B-MW N20 N26 2.0T 320i 428i X3 Z4

#### **Product Specification**

• Product Name: Crankshaft Warranty: 1 Year

• OE NO.: 11217640165 11217599247

N20 B20 • Engine Model: · Condition:

Application: For BMW N20 N26 2.0T 320i 428i X3 Z4

## **PRODUCT SPECIFICATIONS**

Product name Crankshaft

OEM# 11217640165 11217599247

Engine model N20 B20

Application For BMW N20 N26 2.0T 320i 428i X3 Z4

Place of Origin China

Warranty 12 months