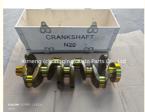

### N20 B20 Engine Crankshaft 11217640165 11217599247 for B-MW N20 N26 2.0T 320i 428i X3 Z4

#### **Product Specification**

• Product Name: Crankshaft Warranty: 1 Year

• OE NO.: 11217640165 11217599247

N20 B20 • Engine Model: · Condition:

Application: For BMW N20 N26 2.0T 320i 428i X3 Z4

## **PRODUCT SPECIFICATIONS**

Product name Crankshaft

OEM# 11217640165 11217599247

Engine model N20 B20

Application For BMW N20 N26 2.0T 320i 428i X3 Z4

Place of Origin China

Warranty 12 months