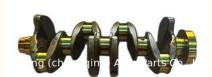

### N20 B20 Engine Crankshaft 11217640165 11217599247 for B-MW N20 N26 2.0T 320i 428i X3 Z4

#### **Product Specification**

• Product Name: Crankshaft Warranty: 1 Year

• OE NO.: 11217640165 11217599247

N20 B20 • Engine Model: · Condition:

Application: For BMW N20 N26 2.0T 320i 428i X3 Z4

## **PRODUCT SPECIFICATIONS**

Product name Crankshaft

OEM# 11217640165 11217599247

Engine model N20 B20

Application For BMW N20 N26 2.0T 320i 428i X3 Z4

Place of Origin China

Warranty 12 months