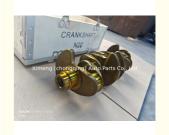

### N20 B20 Engine Crankshaft 11217640165 11217599247 for B-MW N20 N26 2.0T 320i 428i X3 Z4

#### **Product Specification**

• Product Name: Crankshaft Warranty: 1 Year

• OE NO.: 11217640165 11217599247

N20 B20 • Engine Model: · Condition:

Application: For BMW N20 N26 2.0T 320i 428i X3 Z4

## **PRODUCT SPECIFICATIONS**

Product name Crankshaft

OEM# 11217640165 11217599247

Engine model N20 B20

Application For BMW N20 N26 2.0T 320i 428i X3 Z4

Place of Origin China

Warranty 12 months