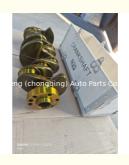

### N20 B20 Engine Crankshaft 11217640165 11217599247 for B-MW N20 N26 2.0T 320i 428i X3 Z4

#### **Product Specification**

• Product Name: Crankshaft Warranty: 1 Year

• OE NO.: 11217640165 11217599247

N20 B20 • Engine Model: · Condition:

Application: For BMW N20 N26 2.0T 320i 428i X3 Z4

## **PRODUCT SPECIFICATIONS**

Product name Crankshaft

OEM# 11217640165 11217599247

Engine model N20 B20

Application For BMW N20 N26 2.0T 320i 428i X3 Z4

Place of Origin China

Warranty 12 months