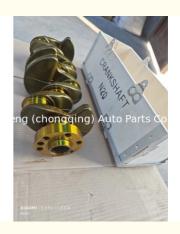

### N20 B20 Engine Crankshaft 11217640165 11217599247 for B-MW N20 N26 2.0T 320i 428i X3 Z4

#### **Product Specification**

• Product Name: Crankshaft Warranty: 1 Year

• OE NO.: 11217640165 11217599247

N20 B20 • Engine Model: · Condition:

Application: For BMW N20 N26 2.0T 320i 428i X3 Z4

## **PRODUCT SPECIFICATIONS**

Product name Crankshaft

OEM# 11217640165 11217599247

Engine model N20 B20

Application For BMW N20 N26 2.0T 320i 428i X3 Z4

Place of Origin China

Warranty 12 months