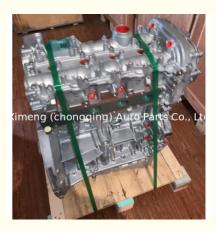

# Engine Long Block Q60 CV37 VR30 Complete Engine Assembly for Infiniti 2.0T

#### **Product Specification**

- Product Name:
- Engine Model:
- Application:
- Warranty:
- Condition:

| Engine Long Block/ Complete Motor |
|-----------------------------------|
| VR30                              |
| Infiniti 2.0T                     |
| 12 Months                         |
| New                               |
|                                   |

# **PRODUCT SPECIFICATIONS**

| Product name   | Engine Long Block              |
|----------------|--------------------------------|
| OEM#           | VR30                           |
| Car Model      | for Infiniti Q60 CV37          |
| Packing method | As per customer's requirements |
| Warranty       | 12 months                      |
|                |                                |