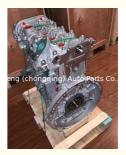

# Engine Long Block Q60 CV37 VR30 Complete Engine Assembly for Infiniti 2.0T

#### **Product Specification**

- Product Name:
- Engine Model:
- Application:
- Warranty:
- Condition:

| Engine Long Block/ Complete Motor |
|-----------------------------------|
| VR30                              |
| Infiniti 2.0T                     |
| 12 Months                         |
| New                               |
|                                   |

# **PRODUCT SPECIFICATIONS**

| Product name   | Engine Long Block              |
|----------------|--------------------------------|
| OEM#           | VR30                           |
| Car Model      | for Infiniti Q60 CV37          |
| Packing method | As per customer's requirements |
| Warranty       | 12 months                      |
|                |                                |