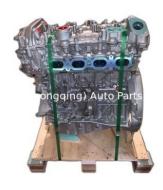

# Engine Long Block Q60 CV37 VR30 Complete Engine Assembly for Infiniti 2.0T

#### **Product Specification**

- Product Name:
- Engine Model:
- Application:
- Warranty:
- Condition:

| Engine Long Block/ Complete Motor |
|-----------------------------------|
| VR30                              |
| Infiniti 2.0T                     |
| 12 Months                         |
| New                               |
|                                   |

# **PRODUCT SPECIFICATIONS**

| Product name   | Engine Long Block              |
|----------------|--------------------------------|
| OEM#           | VR30                           |
| Car Model      | for Infiniti Q60 CV37          |
| Packing method | As per customer's requirements |
| Warranty       | 12 months                      |
|                |                                |