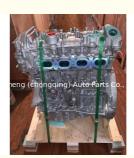

# Engine Long Block Q60 CV37 VR30 Complete Engine Assembly for Infiniti 2.0T

#### **Product Specification**

- Product Name:
- Engine Model:
- Application:
- Warranty:
- Condition:

| Engine Long Block/ Complete Motor |
|-----------------------------------|
| VR30                              |
| Infiniti 2.0T                     |
| 12 Months                         |
| New                               |
|                                   |

# **PRODUCT SPECIFICATIONS**

| Product name   | Engine Long Block              |
|----------------|--------------------------------|
| OEM#           | VR30                           |
| Car Model      | for Infiniti Q60 CV37          |
| Packing method | As per customer's requirements |
| Warranty       | 12 months                      |
|                |                                |