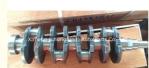

# B10S B10S1 Crankshaft 96325203 25192922 for Daewoo Chevrolet Matiz Spark 1.0L

### **Product Specification**

Product Name: Crankshaft
OE NO.: 96325203
Engine Code: B10S B10S1
Car Fitment: Chevrolet
Warranty: 1 YEAR
Condition: New

Application: For Daewoo Chevrolet Matiz Spark 1.0L

• OEM NO: 25192922

## **PRODUCT SPECIFICATIONS**

Product name Crankshaft

OEM# B10S B10S1

Engine model 25192922 96325203

Application For Daewoo chevrolet Matiz Spark 1.0L

Place of Origin China

Warranty 12 months