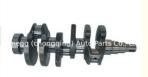

# B10S B10S1 Crankshaft 96325203 25192922 for Daewoo Chevrolet Matiz Spark 1.0L

### **Product Specification**

Product Name: Crankshaft
OE NO.: 96325203
Engine Code: B10S B10S1
Car Fitment: Chevrolet
Warranty: 1 YEAR
Condition: New

Application: For Daewoo Chevrolet Matiz Spark 1.0L

• OEM NO: 25192922

## **PRODUCT SPECIFICATIONS**

Product name Crankshaft

OEM# B10S B10S1

Engine model 25192922 96325203

Application For Daewoo chevrolet Matiz Spark 1.0L

Place of Origin China

Warranty 12 months