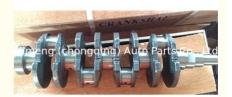

# B10S B10S1 Crankshaft 96325203 25192922 for Daewoo Chevrolet Matiz Spark 1.0L

### **Product Specification**

Product Name: Crankshaft
OE NO.: 96325203
Engine Code: B10S B10S1
Car Fitment: Chevrolet
Warranty: 1 YEAR
Condition: New

Application: For Daewoo Chevrolet Matiz Spark 1.0L

• OEM NO: 25192922

## **PRODUCT SPECIFICATIONS**

Product name Crankshaft

OEM# B10S B10S1

Engine model 25192922 96325203

Application For Daewoo chevrolet Matiz Spark 1.0L

Place of Origin China

Warranty 12 months