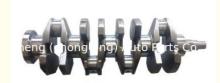

# B10S B10S1 Crankshaft 96325203 25192922 for Daewoo Chevrolet Matiz Spark 1.0L

### **Product Specification**

Product Name: Crankshaft
OE NO.: 96325203
Engine Code: B10S B10S1
Car Fitment: Chevrolet
Warranty: 1 YEAR
Condition: New

Application: For Daewoo Chevrolet Matiz Spark 1.0L

• OEM NO: 25192922

## **PRODUCT SPECIFICATIONS**

Product name Crankshaft

OEM# B10S B10S1

Engine model 25192922 96325203

Application For Daewoo chevrolet Matiz Spark 1.0L

Place of Origin China

Warranty 12 months