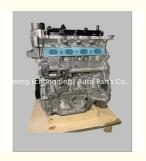

## MR20DE Complete Motor Engine Assembly MR20-DE 4608491 Engine Long Block for Nissan 2.0 Y

### **Product Specification**

Product Name: Engine Long Block/ Engine Assembly/Engine

Assy

OE NO.: MR20DE 460849Warranty: 12 MonthsCondition: New

Application: FOR NissanMOQ: 1 PCS

# **PRODUCT SPECIFICATIONS**

Product name Long Block

OEM# Mr20de 4608491 MR20-DE

Packing method FOR Nissan

Warranty 12 months

Place of Origin China

MOQ: 1 pc