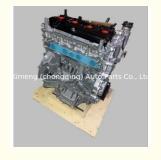

## MR20DE Complete Motor Engine Assembly MR20-DE 4608491 Engine Long Block for Nissan 2.0 Y

### **Product Specification**

Product Name: Engine Long Block/ Engine Assembly/Engine

Assy

OE NO.: MR20DE 460849Warranty: 12 MonthsCondition: New

Application: FOR NissanMOQ: 1 PCS

# **PRODUCT SPECIFICATIONS**

Product name Long Block

OEM# Mr20de 4608491 MR20-DE

Packing method FOR Nissan

Warranty 12 months

Place of Origin China

MOQ: 1 pc