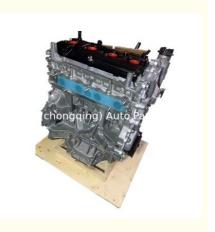

## MR20DE Complete Motor Engine Assembly MR20-DE 4608491 Engine Long Block for Nissan 2.0 Y

### **Product Specification**

Product Name: Engine Long Block/ Engine Assembly/Engine

Assy

OE NO.: MR20DE 460849Warranty: 12 MonthsCondition: New

Application: FOR NissanMOQ: 1 PCS

# **PRODUCT SPECIFICATIONS**

Product name Long Block

OEM# Mr20de 4608491 MR20-DE

Packing method FOR Nissan

Warranty 12 months

Place of Origin China

MOQ: 1 pc