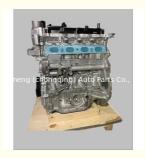

## MR20DE Complete Motor Engine Assembly MR20-DE 4608491 Engine Long Block for Nissan 2.0 Y

### **Product Specification**

Product Name: Engine Long Block/ Engine Assembly/Engine

Assy

OE NO.: MR20DE 460849Warranty: 12 MonthsCondition: New

Application: FOR NissanMOQ: 1 PCS

# **PRODUCT SPECIFICATIONS**

Product name Long Block

OEM# Mr20de 4608491 MR20-DE

Packing method FOR Nissan

Warranty 12 months

Place of Origin China

MOQ: 1 pc