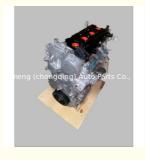

## MR20DE Complete Motor Engine Assembly MR20-DE 4608491 Engine Long Block for Nissan 2.0 Y

### **Product Specification**

Product Name: Engine Long Block/ Engine Assembly/Engine

Assy

OE NO.: MR20DE 460849Warranty: 12 MonthsCondition: New

Application: FOR NissanMOQ: 1 PCS

# **PRODUCT SPECIFICATIONS**

Product name Long Block

OEM# Mr20de 4608491 MR20-DE

Packing method FOR Nissan

Warranty 12 months

Place of Origin China

MOQ: 1 pc