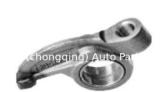

### OM441.908 OM441.950 OM441.905 OM441.923 OM441.989 OM441.960 Benz Rocker Arm 442-050-0333 4420500333 1020500633

### **Product Specification**

Product Name: Rocker Arm

Condition: New

• OE NO.: 442-050-0333, 4420500333

Warranty: 1 Year
OEM NO: 1020500633
Engine Model: OM441

Application: For Benz 12v Sohc

Highlight: Benz Rocker Arm, OM441.905, OM441.960

### **Product Description**

OM441.908 OM441.950 OM441.905 OM441.923 OM441.989 OM441.960 Rocker Arm 442-050-0333 4420500333 1020500633 for Benz

## **PRODUCT SPECIFICATIONS**

Product name Rocker Arm

OEM# OM441.908 OM441.950 OM441.905 OM441.923 OM441.989

OM441.960

Engine model 442-050-0333 4420500333 1020500633

Car Model For Benz 12v Soho

Packing method As per customer's requirements