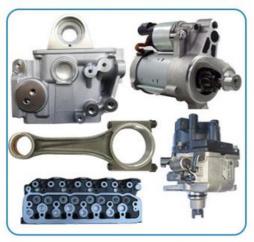

# THE MAIN PRODUCTS

# PRODUCT LINES

Engine parts: Long block, cylinder head, camshaft crankshaft, oil pump,

water pump, starter, alternator, conrod, rocker arm.

Suspension parts: shock absorber, control arm, engine mount, bearing, etc.