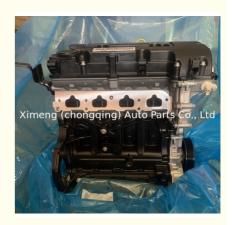

### Engine long block A14NEL A14NET Engine Assembly 7039032 for OPEL **MERIVA B 1.4 16V**

### **Product Description**

PRODUCT NAME Engine assembly

OEM# 7039032

ENGINE MODEL A14NEL A14NET

Car Model For OPEL MERIVA B 1.4 16V

Warranty 12 months

Place of Origin China

MOQ 1pc