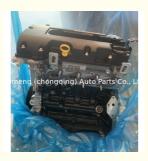

### Engine long block A14NEL A14NET Engine Assembly 7039032 for OPEL **MERIVA B 1.4 16V**

### **Product Description**

PRODUCT NAME Engine assembly

OEM# 7039032

ENGINE MODEL A14NEL A14NET

Car Model For OPEL MERIVA B 1.4 16V

Warranty 12 months

Place of Origin China

MOQ 1pc