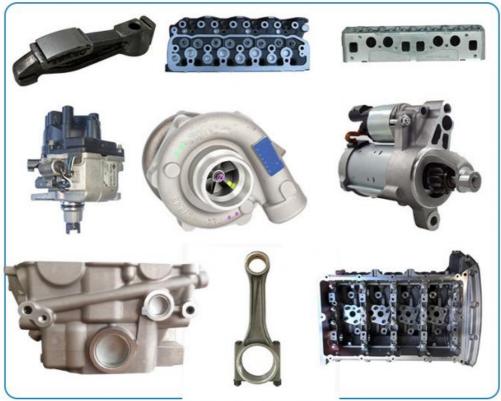

# THE MAIN PRODUCTS

# PRODUCT LINES

Engine parts: Long block, cylinder head, camshaft crankshaft, oil pump,

water pump, starter, alternator, conrod, rocker arm.

Suspension parts: shock absorber, control arm, engine mount, bearing, etc.