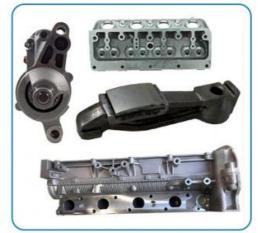

# THE MAIN PRODUCTS

# PRODUCT LINES

Engine parts: Long block, cylinder head, camshaft crankshaft, oil pump,

water pump, starter, alternator, conrod, rocker arm.

Suspension parts: shock absorber, control arm, engine mount, bearing, etc.