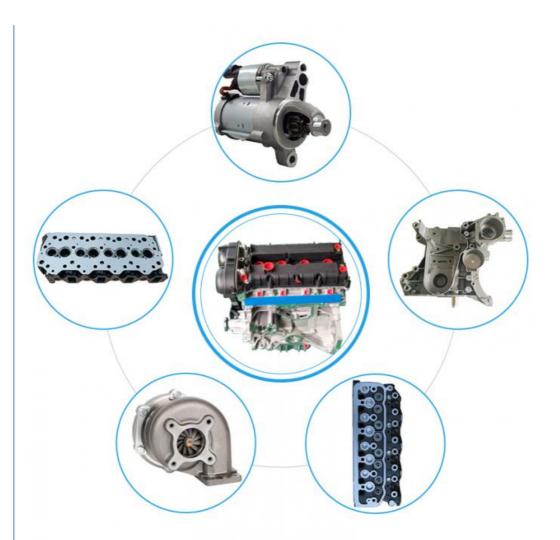

# THE MAIN PRODUCTS

# PRODUCT LINES

Engine parts: Long block, cylinder head, camshaft crankshaft, oil pump,

water pump, starter, alternator, conrod, rocker arm.

Suspension parts: shock absorber, control arm, engine mount, bearing, etc.

Transmission parts: gear box, gear, shaft, etc.

Steering systems: Steering rack, steering pump, wheel hub, drive shaft

Body parts: hand door, lamp, mirror. Door lock,etc.