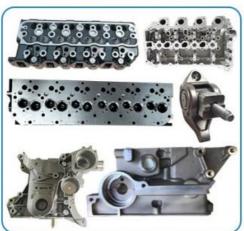

# THE MAIN PRODUCTS

# PRODUCT LINES

Engine parts: Long block, cylinder head, camshaft crankshaft, oil pump,

water pump, starter, alternator, conrod, rocker arm.

Suspension parts: shock absorber, control arm, engine mount, bearing, etc.