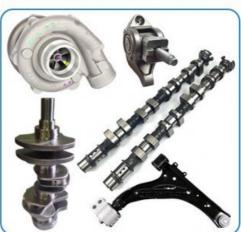

# THE MAIN PRODUCTS

# PRODUCT LINES

Engine parts: Long block, cylinder head, camshaft crankshaft, oil pump,

water pump, starter, alternator, conrod, rocker arm.

Suspension parts: shock absorber, control arm, engine mount, bearing, etc.