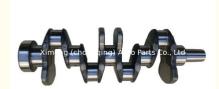

### 4TNE94 4TNV98 4TNV94 Crankshaft 129900-21000 12990021000 129902-21000 12990221000 for YANMAR

#### **Product Specification**

- Product Name:
- OE NO.:
- Engine Model:
- Warranty:
- Condition:
- Application:
- OEM NO:
- Crankshaft 129900-21000 12990021000 4TNE94 4TNV98 4TNV94 1 Year

New

- For YANMAR
- 129902-21000 12990221000

## **PRODUCT SPECIFICATIONS**

| Product name    | Crankshaft                     |
|-----------------|--------------------------------|
| OEM#            | 129900-21000 129902-21000      |
| Engine model    | 4TNE94 4TNV98 4TNV94           |
| Application     | For YANMAR                     |
| Packing method  | As per customer's requirements |
| Place of Origin | China                          |
| Warranty        | 12 months                      |