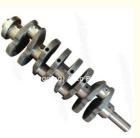

### 13411-75901 13411 75901 1341175901 For TOYOTA 3RZ Engine Crankshaft

### **Product Specification**

- Product Name:
- OEM NO:
- Engine Model:
- Warranty:
- OE NO.:
- Condition:
- Application:

| Crankshaft                         |
|------------------------------------|
| 13411-75901 13411 75901 1341175901 |
| 3RZ                                |
| 1 Year                             |
| 13411-75901                        |
| New                                |
| For TOYOTA 3RZ                     |

# **PRODUCT SPECIFICATIONS**

| Product name    | Crankshaft                     |
|-----------------|--------------------------------|
| OEM#            | 13411-75901                    |
| Engine model    | 3RZ                            |
| Application     | For TOYOTA 3RZ                 |
| Packing method  | As per customer's requirements |
| Place of Origin | China                          |
| Warranty        | 12 months                      |