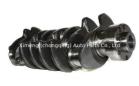

### 13411-75901 13411 75901 1341175901 For TOYOTA 3RZ Engine Crankshaft

### **Product Specification**

- Product Name:
- OEM NO:
- Engine Model:
- Warranty:
- OE NO.:
- Condition:
- Application:

| Crankshaft                         |
|------------------------------------|
| 13411-75901 13411 75901 1341175901 |
| 3RZ                                |
| 1 Year                             |
| 13411-75901                        |
| New                                |
| For TOYOTA 3RZ                     |

# **PRODUCT SPECIFICATIONS**

| Product name    | Crankshaft                     |
|-----------------|--------------------------------|
| OEM#            | 13411-75901                    |
| Engine model    | 3RZ                            |
| Application     | For TOYOTA 3RZ                 |
| Packing method  | As per customer's requirements |
| Place of Origin | China                          |
| Warranty        | 12 months                      |