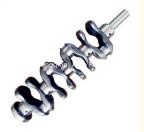

### 13411-75901 13411 75901 1341175901 For TOYOTA 3RZ Engine Crankshaft

### **Product Specification**

- Product Name:
- OEM NO:
- Engine Model:
- Warranty:
- OE NO.:
- Condition:
- Application:

| Crankshaft                         |
|------------------------------------|
| 13411-75901 13411 75901 1341175901 |
| 3RZ                                |
| 1 Year                             |
| 13411-75901                        |
| New                                |
| For TOYOTA 3RZ                     |

# **PRODUCT SPECIFICATIONS**

| Product name    | Crankshaft                     |
|-----------------|--------------------------------|
| OEM#            | 13411-75901                    |
| Engine model    | 3RZ                            |
| Application     | For TOYOTA 3RZ                 |
| Packing method  | As per customer's requirements |
| Place of Origin | China                          |
| Warranty        | 12 months                      |