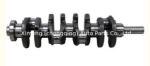

### 13411-75901 13411 75901 1341175901 For TOYOTA 3RZ Engine Crankshaft

### **Product Specification**

- Product Name:
- OEM NO:
- Engine Model:
- Warranty:
- OE NO.:
- Condition:
- Application:

| Crankshaft                         |
|------------------------------------|
| 13411-75901 13411 75901 1341175901 |
| 3RZ                                |
| 1 Year                             |
| 13411-75901                        |
| New                                |
| For TOYOTA 3RZ                     |

# **PRODUCT SPECIFICATIONS**

| Product name    | Crankshaft                     |
|-----------------|--------------------------------|
| OEM#            | 13411-75901                    |
| Engine model    | 3RZ                            |
| Application     | For TOYOTA 3RZ                 |
| Packing method  | As per customer's requirements |
| Place of Origin | China                          |
| Warranty        | 12 months                      |