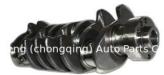

### 13411-75901 13411 75901 1341175901 For TOYOTA 3RZ Engine Crankshaft

### **Product Specification**

- Product Name:
- OEM NO:
- Engine Model:
- Warranty:
- OE NO.:
- Condition:
- Application:

| Crankshaft                         |
|------------------------------------|
| 13411-75901 13411 75901 1341175901 |
| 3RZ                                |
| 1 Year                             |
| 13411-75901                        |
| New                                |
| For TOYOTA 3RZ                     |

# **PRODUCT SPECIFICATIONS**

| Product name    | Crankshaft                     |
|-----------------|--------------------------------|
| OEM#            | 13411-75901                    |
| Engine model    | 3RZ                            |
| Application     | For TOYOTA 3RZ                 |
| Packing method  | As per customer's requirements |
| Place of Origin | China                          |
| Warranty        | 12 months                      |