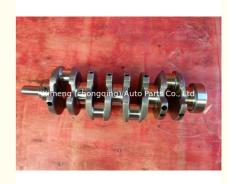

### 4JJ1-T Crankshaft 8-97311-632-1 8-97311-632-1-151 897311632-1 8973116321151 For Isuzu 4JJ1

### **Product Specification**

• Product Name: Crankshaft

• OEM NO: 8-97311-632-1 8-97311-632-1-151

897311632-1

• Engine Model: 4JJ1 4JJ1-T

• OE NO.: 8973116321151 8973116321

8973116321151

. Condition: New · Application: For Isuzu 1 YEAR • Warranty:

### **Product Description**

PRODUCT NAME **Engine crankshaft** 

OEM# 8-97311-632-1 8-97311-632-1-151

4JJ1 4JJ1-T (we have several types , if you didn't find what your want , please feel free to reach us for further information  $\,$ **ENGINE MODEL** 