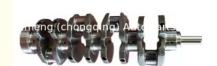

### 4JJ1-T Crankshaft 8-97311-632-1 8-97311-632-1-151 897311632-1 8973116321151 For Isuzu 4JJ1

### **Product Specification**

• Product Name: Crankshaft

• OEM NO: 8-97311-632-1 8-97311-632-1-151

897311632-1

• Engine Model: 4JJ1 4JJ1-T

• OE NO.: 8973116321151 8973116321

8973116321151

. Condition: New · Application: For Isuzu 1 YEAR • Warranty:

### **Product Description**

PRODUCT NAME **Engine crankshaft** 

OEM# 8-97311-632-1 8-97311-632-1-151

4JJ1 4JJ1-T (we have several types , if you didn't find what your want , please feel free to reach us for further information  $\,$ **ENGINE MODEL** 