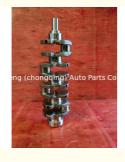

### 4JJ1-T Crankshaft 8-97311-632-1 8-97311-632-1-151 897311632-1 8973116321151 For Isuzu 4JJ1

### **Product Specification**

• Product Name: Crankshaft

• OEM NO: 8-97311-632-1 8-97311-632-1-151

897311632-1

• Engine Model: 4JJ1 4JJ1-T

• OE NO.: 8973116321151 8973116321

8973116321151

. Condition: New · Application: For Isuzu 1 YEAR • Warranty:

### **Product Description**

PRODUCT NAME **Engine crankshaft** 

OEM# 8-97311-632-1 8-97311-632-1-151

4JJ1 4JJ1-T (we have several types , if you didn't find what your want , please feel free to reach us for further information  $\,$ **ENGINE MODEL** 