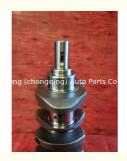

### 4JJ1-T Crankshaft 8-97311-632-1 8-97311-632-1-151 897311632-1 8973116321151 For Isuzu 4JJ1

### **Product Specification**

• Product Name: Crankshaft

• OEM NO: 8-97311-632-1 8-97311-632-1-151

897311632-1

• Engine Model: 4JJ1 4JJ1-T

• OE NO.: 8973116321151 8973116321

8973116321151

. Condition: New · Application: For Isuzu 1 YEAR • Warranty:

### **Product Description**

PRODUCT NAME **Engine crankshaft** 

OEM# 8-97311-632-1 8-97311-632-1-151

4JJ1 4JJ1-T (we have several types , if you didn't find what your want , please feel free to reach us for further information  $\,$ **ENGINE MODEL** 