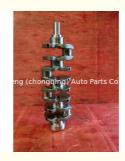

### 4JJ1-T Crankshaft 8-97311-632-1 8-97311-632-1-151 897311632-1 8973116321151 For Isuzu 4JJ1

### **Product Specification**

• Product Name: Crankshaft

• OEM NO: 8-97311-632-1 8-97311-632-1-151

897311632-1

• Engine Model: 4JJ1 4JJ1-T

• OE NO.: 8973116321151 8973116321

8973116321151

. Condition: New · Application: For Isuzu 1 YEAR • Warranty:

### **Product Description**

PRODUCT NAME **Engine crankshaft** 

OEM# 8-97311-632-1 8-97311-632-1-151

4JJ1 4JJ1-T (we have several types , if you didn't find what your want , please feel free to reach us for further information  $\,$ **ENGINE MODEL** 