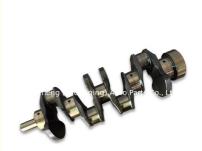

#### SL5011301A SL5011301B Crankshaft for MAZDA SL

#### **Product Specification**

- Product Name:
- OE NO.:
- Engine Model:
- Application:
- Warranty:
- Condition:
- OEM NO:
- SL For MAZDA SL 1 Year New

Crankshaft

SL5011301A

SL5011301B

## **PRODUCT SPECIFICATIONS**

| Product name    | Crankshaft                     |
|-----------------|--------------------------------|
| OEM#            | SL5011301A SL5011301B          |
| Engine model    | SL                             |
| Application     | For MAZDA SL                   |
| Packing method  | As per customer's requirements |
| Place of Origin | China                          |
| Warranty        | 12 months                      |