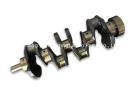

#### SL5011301A SL5011301B Crankshaft for MAZDA SL

#### **Product Specification**

- Product Name:
- OE NO.:
- Engine Model:
- Application:
- Warranty:
- Condition:
- OEM NO:
- SL For MAZDA SL 1 Year New

Crankshaft

SL5011301A

SL5011301B

## **PRODUCT SPECIFICATIONS**

| Product name    | Crankshaft                     |
|-----------------|--------------------------------|
| OEM#            | SL5011301A SL5011301B          |
| Engine model    | SL                             |
| Application     | For MAZDA SL                   |
| Packing method  | As per customer's requirements |
| Place of Origin | China                          |
| Warranty        | 12 months                      |