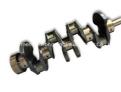

#### SL5011301A SL5011301B Crankshaft for MAZDA SL

#### **Product Specification**

- Product Name:
- OE NO.:
- Engine Model:
- Application:
- Warranty:
- Condition:
- OEM NO:
- SL For MAZDA SL 1 Year New

Crankshaft

SL5011301A

SL5011301B

## **PRODUCT SPECIFICATIONS**

| Product name    | Crankshaft                     |
|-----------------|--------------------------------|
| OEM#            | SL5011301A SL5011301B          |
| Engine model    | SL                             |
| Application     | For MAZDA SL                   |
| Packing method  | As per customer's requirements |
| Place of Origin | China                          |
| Warranty        | 12 months                      |