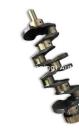

#### SL5011301A SL5011301B Crankshaft for MAZDA SL

#### **Product Specification**

- Product Name:
- OE NO.:
- Engine Model:
- Application:
- Warranty:
- Condition:
- OEM NO:
- SL For MAZDA SL 1 Year New

Crankshaft

SL5011301A

SL5011301B

## **PRODUCT SPECIFICATIONS**

| Product name    | Crankshaft                     |
|-----------------|--------------------------------|
| OEM#            | SL5011301A SL5011301B          |
| Engine model    | SL                             |
| Application     | For MAZDA SL                   |
| Packing method  | As per customer's requirements |
| Place of Origin | China                          |
| Warranty        | 12 months                      |