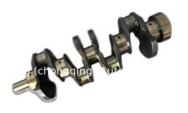

#### SL5011301A SL5011301B Crankshaft for MAZDA SL

#### **Product Specification**

- Product Name:
- OE NO.:
- Engine Model:
- Application:
- Warranty:
- Condition:
- OEM NO:
- SL For MAZDA SL 1 Year New

Crankshaft

SL5011301A

SL5011301B

## **PRODUCT SPECIFICATIONS**

| Product name    | Crankshaft                     |
|-----------------|--------------------------------|
| OEM#            | SL5011301A SL5011301B          |
| Engine model    | SL                             |
| Application     | For MAZDA SL                   |
| Packing method  | As per customer's requirements |
| Place of Origin | China                          |
| Warranty        | 12 months                      |