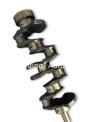

#### SL5011301A SL5011301B Crankshaft for MAZDA SL

#### **Product Specification**

- Product Name:
- OE NO.:
- Engine Model:
- Application:
- Warranty:
- Condition:
- OEM NO:
- SL For MAZDA SL 1 Year New

Crankshaft

SL5011301A

SL5011301B

## **PRODUCT SPECIFICATIONS**

| Product name    | Crankshaft                     |
|-----------------|--------------------------------|
| OEM#            | SL5011301A SL5011301B          |
| Engine model    | SL                             |
| Application     | For MAZDA SL                   |
| Packing method  | As per customer's requirements |
| Place of Origin | China                          |
| Warranty        | 12 months                      |