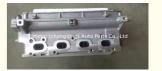

# A5D Engine Cylinder Head 22100-2X200 OK30E-10-100 OK30F-10-100 for Kia1493cc 1.5L 16V

### **Product Specification**

Product Name: Cylinder HeadOE NO.: 22100-2X200

Engine Model: A5D
Reference NO.: D-HB023
Warranty: 1year
Condition: New
Application: For KIA

• OEM NO: OK30E-10-100 OK30F-10-100

# **PRODUCT SPECIFICATIONS**

Product name Cylinder head

OEM# OK30E-10-100 OK30F-10-100 22100-2X200

Application for Hyundai Kia

Packing method As per customer's requirements

Place of Origin China

Warranty 12 months