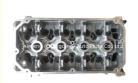

# A5D Engine Cylinder Head 22100-2X200 OK30E-10-100 OK30F-10-100 for Kia1493cc 1.5L 16V

### **Product Specification**

Product Name: Cylinder HeadOE NO.: 22100-2X200

Engine Model: A5D
Reference NO.: D-HB023
Warranty: 1year
Condition: New
Application: For KIA

• OEM NO: OK30E-10-100 OK30F-10-100

# **PRODUCT SPECIFICATIONS**

Product name Cylinder head

OEM# OK30E-10-100 OK30F-10-100 22100-2X200

Application for Hyundai Kia

Packing method As per customer's requirements

Place of Origin China

Warranty 12 months