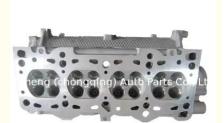

# A5D Engine Cylinder Head 22100-2X200 OK30E-10-100 OK30F-10-100 for Kia1493cc 1.5L 16V

### **Product Specification**

Product Name: Cylinder HeadOE NO.: 22100-2X200

Engine Model: A5D
Reference NO.: D-HB023
Warranty: 1year
Condition: New
Application: For KIA

• OEM NO: OK30E-10-100 OK30F-10-100

# **PRODUCT SPECIFICATIONS**

Product name Cylinder head

OEM# OK30E-10-100 OK30F-10-100 22100-2X200

Application for Hyundai Kia

Packing method As per customer's requirements

Place of Origin China

Warranty 12 months