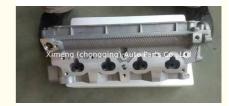

# A5D Engine Cylinder Head 22100-2X200 OK30E-10-100 OK30F-10-100 for Kia1493cc 1.5L 16V

### **Product Specification**

Product Name: Cylinder HeadOE NO.: 22100-2X200

Engine Model: A5D
Reference NO.: D-HB023
Warranty: 1year
Condition: New
Application: For KIA

• OEM NO: OK30E-10-100 OK30F-10-100

# **PRODUCT SPECIFICATIONS**

Product name Cylinder head

OEM# OK30E-10-100 OK30F-10-100 22100-2X200

Application for Hyundai Kia

Packing method As per customer's requirements

Place of Origin China

Warranty 12 months