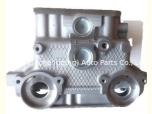

# A5D Engine Cylinder Head 22100-2X200 OK30E-10-100 OK30F-10-100 for Kia1493cc 1.5L 16V

### **Product Specification**

Product Name: Cylinder HeadOE NO.: 22100-2X200

Engine Model: A5D
Reference NO.: D-HB023
Warranty: 1year
Condition: New
Application: For KIA

• OEM NO: OK30E-10-100 OK30F-10-100

# **PRODUCT SPECIFICATIONS**

Product name Cylinder head

OEM# OK30E-10-100 OK30F-10-100 22100-2X200

Application for Hyundai Kia

Packing method As per customer's requirements

Place of Origin China

Warranty 12 months