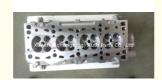

# A5D Engine Cylinder Head 22100-2X200 OK30E-10-100 OK30F-10-100 for Kia1493cc 1.5L 16V

### **Product Specification**

Product Name: Cylinder HeadOE NO.: 22100-2X200

Engine Model: A5D
Reference NO.: D-HB023
Warranty: 1year
Condition: New
Application: For KIA

• OEM NO: OK30E-10-100 OK30F-10-100

# **PRODUCT SPECIFICATIONS**

Product name Cylinder head

OEM# OK30E-10-100 OK30F-10-100 22100-2X200

Application for Hyundai Kia

Packing method As per customer's requirements

Place of Origin China

Warranty 12 months