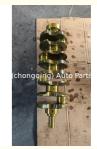

### 4JB1T Engine Crankshaft 8-94453525-2 8-94445570-0 8-97331853-0 8-94251-729-0 for ISUZU

### **Product Specification**

• Product Name: Crankshaft

• OE NO.: 8-94453525-2, 8-94445570-0, 8-97331853-0,

8-94251-729-0

4JB1T • Engine Model: Warranty: 1 Year Condition: New For ISUZU Application:

8944535252 8944455700 8973318530 • OEM NO:

# **PRODUCT SPECIFICATIONS**

Product name Crankshaft

OEM# 8-94453525-2 8-94445570-0 8-97331853-0 8-94251-729-0

Engine model 4JB1T

Application For ISUZU

Place of Origin China

Warranty 12 months