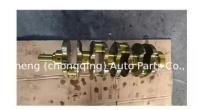

### 4JB1T Engine Crankshaft 8-94453525-2 8-94445570-0 8-97331853-0 8-94251-729-0 for ISUZU

### **Product Specification**

• Product Name: Crankshaft

• OE NO.: 8-94453525-2, 8-94445570-0, 8-97331853-0,

8-94251-729-0

4JB1T • Engine Model: Warranty: 1 Year Condition: New For ISUZU Application:

8944535252 8944455700 8973318530 • OEM NO:

# **PRODUCT SPECIFICATIONS**

Product name Crankshaft

OEM# 8-94453525-2 8-94445570-0 8-97331853-0 8-94251-729-0

Engine model 4JB1T

Application For ISUZU

Place of Origin China

Warranty 12 months