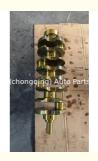

### 4JB1T Engine Crankshaft 8-94453525-2 8-94445570-0 8-97331853-0 8-94251-729-0 for ISUZU

#### **Basic Information**

• Place of Origin: Chongqing, China

Minimum Order Quantity: Negotiable

Price: \$75.00/pieces 2-19 pieces Packaging Details: Carton box/Pallet /wooden box

• Delivery Time: If we have stock ,we can ship within 3 days ,

the exact delivery time depends on order

quantity

L/C, T/T • Payment Terms:



### **Product Specification**

• Product Name: Crankshaft

• OE NO.: 8-94453525-2, 8-94445570-0, 8-97331853-0,

8-94251-729-0

4JB1T • Engine Model: Warranty: 1 Year Condition: New For ISUZU Application:

8944535252 8944455700 8973318530 • OEM NO:

8942517290



### More Images











# **PRODUCT SPECIFICATIONS**

Product name Crankshaft

OEM# 8-94453525-2 8-94445570-0 8-97331853-0 8-94251-729-0

Engine model 4JB1T

Application For ISUZU

Place of Origin China

Warranty 12 months

# THE MAIN PRODUCTS













### **COMPANY PROFILE**

Ximeng parts is a professional auto supplier with more than 19 years's experience, we specialized in engine parts for all kinds of cars, and also supply transmission parts, suspension parts and body parts.

We fous on high quality , provide excellet service , devote to be the reliable partner and supplier of our clients .



# **PRODUCT LINES**

Engine parts: Long block, cylinder head, camshaft crankshaft, oil pump,

water pump, starter, alternator, conrod, rocker arm.

Suspension parts: shock absorber, control arm, engine mount,