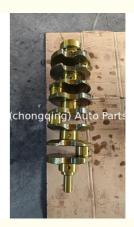

### 4JB1T Engine Crankshaft 8-94453525-2 8-94445570-0 8-97331853-0 8-94251-729-0 for ISUZU

### **Product Specification**

• Product Name: Crankshaft

• OE NO.: 8-94453525-2, 8-94445570-0, 8-97331853-0,

8-94251-729-0

4JB1T • Engine Model: Warranty: 1 Year Condition: New For ISUZU Application:

8944535252 8944455700 8973318530 • OEM NO:

# **PRODUCT SPECIFICATIONS**

Product name Crankshaft

OEM# 8-94453525-2 8-94445570-0 8-97331853-0 8-94251-729-0

Engine model 4JB1T

Application For ISUZU

Place of Origin China

Warranty 12 months