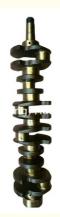

### 6HE1 Engine Crankshaft 8-94395-025-0 8943950250 89439-50250 for ISUZU

### **Product Specification**

• Product Name: Crankshaft 8-94395-025-0 • OE NO.:

6HE1 • Engine Model: 1 Year • Warranty: · Condition: New

Application: For ISUZU 6HE1

• OEM NO: 8943950250 89439-50250

## **PRODUCT SPECIFICATIONS**

Product name Crankshaft

OEM# 8-94395-025-0

Engine model 6HE1

Application For ISUZU

Place of Origin China

Warranty 12 months