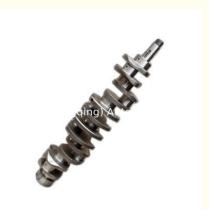

### 6HE1 Engine Crankshaft 8-94395-025-0 8943950250 89439-50250 for ISUZU

### **Product Specification**

• Product Name: Crankshaft 8-94395-025-0 • OE NO.:

6HE1 • Engine Model: 1 Year • Warranty: · Condition: New

Application: For ISUZU 6HE1

• OEM NO: 8943950250 89439-50250

## **PRODUCT SPECIFICATIONS**

Product name Crankshaft

OEM# 8-94395-025-0

Engine model 6HE1

Application For ISUZU

Place of Origin China

Warranty 12 months