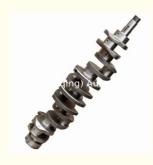

### 6HE1 Engine Crankshaft 8-94395-025-0 8943950250 89439-50250 for ISUZU

### **Product Specification**

• Product Name: Crankshaft 8-94395-025-0 • OE NO.:

6HE1 • Engine Model: 1 Year • Warranty: · Condition: New

Application: For ISUZU 6HE1

• OEM NO: 8943950250 89439-50250

## **PRODUCT SPECIFICATIONS**

Product name Crankshaft

OEM# 8-94395-025-0

Engine model 6HE1

Application For ISUZU

Place of Origin China

Warranty 12 months