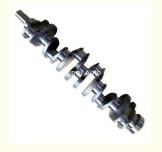

### 6HE1 Engine Crankshaft 8-94395-025-0 8943950250 89439-50250 for ISUZU

### **Product Specification**

• Product Name: Crankshaft 8-94395-025-0 • OE NO.:

6HE1 • Engine Model: 1 Year • Warranty: · Condition: New

Application: For ISUZU 6HE1

• OEM NO: 8943950250 89439-50250

## **PRODUCT SPECIFICATIONS**

Product name Crankshaft

OEM# 8-94395-025-0

Engine model 6HE1

Application For ISUZU

Place of Origin China

Warranty 12 months