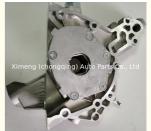

# 93377141 7085035 93313799 24578508 Oil Pump for CHEVROLET FIAT 4HF1 PALIO OPEL CORSA

## **Product Specification**

Product Name: Oil Pump

• OE NO.: 7085035, 93377141, 24578508

Engine Model: 4HF1Condition: New

Model: CORSA, Utility RHD (South Africa), Montana

Nova, Celta

• Year: 1994-2017, 2001-2016, 2011-2020, 2012-

## **PRODUCT SPECIFICATIONS**

Product name Oil pump

OEM# 93377141 7085035 93313799 24578508

Application for CHEVROLET FIAT 4HF1 PALIO OPEL CORSA

Packing method As per customer's requirements

Place of Origin China