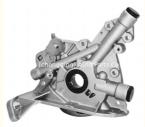

# 93377141 7085035 93313799 24578508 Oil Pump for CHEVROLET FIAT 4HF1 PALIO OPEL CORSA

## **Product Specification**

Product Name: Oil Pump

• OE NO.: 7085035, 93377141, 24578508

Engine Model: 4HF1Condition: New

Model: CORSA, Utility RHD (South Africa), Montana

Nova, Celta

• Year: 1994-2017, 2001-2016, 2011-2020, 2012-

## **PRODUCT SPECIFICATIONS**

Product name Oil pump

OEM# 93377141 7085035 93313799 24578508

Application for CHEVROLET FIAT 4HF1 PALIO OPEL CORSA

Packing method As per customer's requirements

Place of Origin China