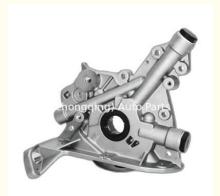

# 93377141 7085035 93313799 24578508 Oil Pump for CHEVROLET FIAT 4HF1 PALIO OPEL CORSA

## **Product Specification**

Product Name: Oil Pump

• OE NO.: 7085035, 93377141, 24578508

Engine Model: 4HF1Condition: New

Model: CORSA, Utility RHD (South Africa), Montana

Nova, Celta

• Year: 1994-2017, 2001-2016, 2011-2020, 2012-

## **PRODUCT SPECIFICATIONS**

Product name Oil pump

OEM# 93377141 7085035 93313799 24578508

Application for CHEVROLET FIAT 4HF1 PALIO OPEL CORSA

Packing method As per customer's requirements

Place of Origin China