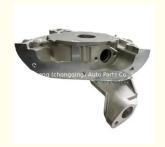

# 93377141 7085035 93313799 24578508 Oil Pump for CHEVROLET FIAT 4HF1 PALIO OPEL CORSA

## **Product Specification**

Product Name: Oil Pump

• OE NO.: 7085035, 93377141, 24578508

Engine Model: 4HF1Condition: New

Model: CORSA, Utility RHD (South Africa), Montana

Nova, Celta

• Year: 1994-2017, 2001-2016, 2011-2020, 2012-

## **PRODUCT SPECIFICATIONS**

Product name Oil pump

OEM# 93377141 7085035 93313799 24578508

Application for CHEVROLET FIAT 4HF1 PALIO OPEL CORSA

Packing method As per customer's requirements

Place of Origin China