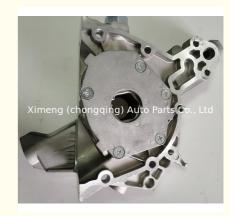

# 93377141 7085035 93313799 24578508 Oil Pump for CHEVROLET FIAT 4HF1 PALIO OPEL CORSA

## **Product Specification**

Product Name: Oil Pump

• OE NO.: 7085035, 93377141, 24578508

Engine Model: 4HF1Condition: New

Model: CORSA, Utility RHD (South Africa), Montana

Nova, Celta

• Year: 1994-2017, 2001-2016, 2011-2020, 2012-

## **PRODUCT SPECIFICATIONS**

Product name Oil pump

OEM# 93377141 7085035 93313799 24578508

Application for CHEVROLET FIAT 4HF1 PALIO OPEL CORSA

Packing method As per customer's requirements

Place of Origin China