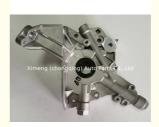

# 93377141 7085035 93313799 24578508 Oil Pump for CHEVROLET FIAT 4HF1 PALIO OPEL CORSA

## **Product Specification**

Product Name: Oil Pump

• OE NO.: 7085035, 93377141, 24578508

Engine Model: 4HF1Condition: New

Model: CORSA, Utility RHD (South Africa), Montana

Nova, Celta

• Year: 1994-2017, 2001-2016, 2011-2020, 2012-

## **PRODUCT SPECIFICATIONS**

Product name Oil pump

OEM# 93377141 7085035 93313799 24578508

Application for CHEVROLET FIAT 4HF1 PALIO OPEL CORSA

Packing method As per customer's requirements

Place of Origin China