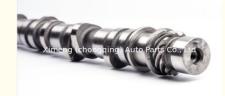

# 4G63 Camshaft MD040760 MD336904 MD192609 for MITSUBISHI

#### **Basic Information**

Place of Origin: Chongqing, ChinaModel Number: MD336904 MD192609

• Minimum Order Quantity: Negotiable

Price: \$33.00/pieces 2-49 pieces
Packaging Details: Carton box/Pallet /wooden box

• Delivery Time: If we have stock ,we can ship within 3 days ,

the exact delivery time depends on order

quantity

• Payment Terms: L/C, T/T



### **Product Specification**

Product Name: Camshaft

• OE NO.: MD040760 MD336904 MD192609

Engine Model: 4G63Warranty: 1yearCondition: New

• Application: For MITSUBISHI 4G63



### More Images



Xinenge (4) ingging). Auto Paris fo Liki







## **PRODUCT SPECIFICATIONS**

Product name Camshaft

OEM# MD040760 MD336904 MD192609

Engine model 4G63

Application for MITSUBISHI

Place of Origin China

Warranty 12 months

## THE MAIN PRODUCTS













### **COMPANY PROFILE**

Ximeng parts is a professional auto supplier with more than 19 years's experience, we specialized in engine parts for all kinds of cars, and also supply transmission parts, suspension parts and body parts.

We fous on high quality , provide excellet service , devote to be the reliable partner and supplier of our clients .



## **PRODUCT LINES**

Engine parts: Long block, cylinder head, camshaft crankshaft, oil pump,

water pump, starter, alternator, conrod, rocker arm.

Suspension parts: s