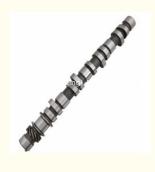

# 4G63 Camshaft MD040760 MD336904 MD192609 for MITSUBISHI

### **Product Specification**

Product Name: Camshaft

• OE NO.: MD040760 MD336904 MD192609

Engine Model: 4G63Warranty: 1yearCondition: New

• Application: For MITSUBISHI 4G63

## **PRODUCT SPECIFICATIONS**

Product name Camshaft

OEM# MD040760 MD336904 MD192609

Engine model 4G63

Application for MITSUBISHI

Place of Origin China

Warranty 12 months