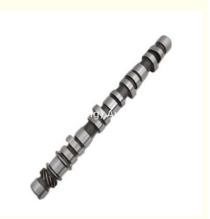

# 4G63 Camshaft MD040760 MD336904 MD192609 for MITSUBISHI

### **Product Specification**

Product Name: Camshaft

• OE NO.: MD040760 MD336904 MD192609

Engine Model: 4G63Warranty: 1yearCondition: New

• Application: For MITSUBISHI 4G63

## **PRODUCT SPECIFICATIONS**

Product name Camshaft

OEM# MD040760 MD336904 MD192609

Engine model 4G63

Application for MITSUBISHI

Place of Origin China

Warranty 12 months