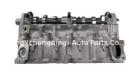

### More Images

## **PRODUCT SPECIFICATIONS**

Product name complete cylinder head

OEM# 908537 02.00.W3 02.00.CP 9569145580

Engine model DW8 DW8T W3 WJZ

Application For Peugeot Ctroen 1.9D DW8 DW8T W3 WJZ

For this model , we have several types ,welcome to contact us for further information