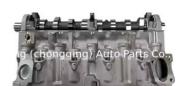

### More Images

## **PRODUCT SPECIFICATIONS**

Product name complete cylinder head

OEM# 908537 02.00.W3 02.00.CP 9569145580

Engine model DW8 DW8T W3 WJZ

Application For Peugeot Ctroen 1.9D DW8 DW8T W3 WJZ

For this model , we have several types ,welcome to contact us for further information