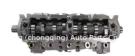

# DW8 DW8T Complete Cylinder Head Assembly 908537 for Peugeot Citroen 1.9D W3 WJZ

### **Product Specification**

Product Name: Cylinder Head Assembly/ Complete Cylinder

Head

OE NO.: 908537 02.00.W3 02.00.CP 9569145580
 Reference NO.: JSZ002, SZ002, ADK87702C, JAPXX-

SZ002, XX-SZ002

Size: As StardardWarranty: 1 YearCondition: New

Application: For Peugeot Citroen 1.9DEngine Model: DW8 DW8T W3 WJZ