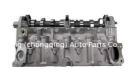

# DW8 DW8T Complete Cylinder Head Assembly 908537 for Peugeot Citroen 1.9D W3 WJZ

### **Product Specification**

Product Name: Cylinder Head Assembly/ Complete Cylinder

Head

OE NO.: 908537 02.00.W3 02.00.CP 9569145580
 Reference NO.: JSZ002, SZ002, ADK87702C, JAPXX-

SZ002, XX-SZ002

Size: As StardardWarranty: 1 YearCondition: New

Application: For Peugeot Citroen 1.9DEngine Model: DW8 DW8T W3 WJZ