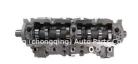

### More Images

## **PRODUCT SPECIFICATIONS**

Product name complete cylinder head

OEM# 908537 02.00.W3 02.00.CP 9569145580

Engine model DW8 DW8T W3 WJZ

Application For Peugeot Ctroen 1.9D DW8 DW8T W3 WJZ

For this model , we have several types ,welcome to contact us for further information