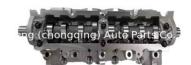

### More Images

## **PRODUCT SPECIFICATIONS**

Product name complete cylinder head

OEM# 908537 02.00.W3 02.00.CP 9569145580

Engine model DW8 DW8T W3 WJZ

Application For Peugeot Ctroen 1.9D DW8 DW8T W3 WJZ

For this model , we have several types ,welcome to contact us for further information