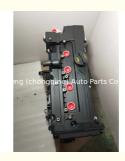

#### Complete motor G4EC Engine Assembly G4EE Engine Long Block 1.4L 1.6L for Hyundai Accent

#### **Product Specification**

• Product Name: Engine Assembly/ Engine Long Block

OE NO.: G4EC 12 Months • Warranty: Condition: New G4EC • Engine Model:

Application: For Hyundai Accent 1.4L 1.6L

## **PRODUCT SPECIFICATIONS**

Product name Engine Long Block

OEM# G4EC G4EE

Car Model For Hyundai Accent 1.4 1.6

Packing method As per customer's requirements

Warranty 12 months
Place of Origin China