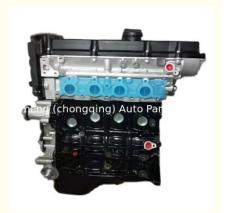

#### Complete motor G4EC Engine Assembly G4EE Engine Long Block 1.4L 1.6L for Hyundai Accent

#### **Product Specification**

• Product Name: Engine Assembly/ Engine Long Block

OE NO.: G4EC 12 Months • Warranty: Condition: New G4EC • Engine Model:

Application: For Hyundai Accent 1.4L 1.6L

## **PRODUCT SPECIFICATIONS**

Product name Engine Long Block

OEM# G4EC G4EE

Car Model For Hyundai Accent 1.4 1.6

Packing method As per customer's requirements

Warranty 12 months
Place of Origin China