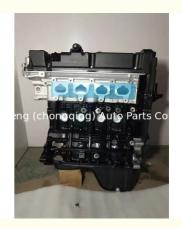

#### Complete motor G4EC Engine Assembly G4EE Engine Long Block 1.4L 1.6L for Hyundai Accent

#### **Product Specification**

• Product Name: Engine Assembly/ Engine Long Block

OE NO.: G4EC 12 Months • Warranty: Condition: New G4EC • Engine Model:

Application: For Hyundai Accent 1.4L 1.6L

## **PRODUCT SPECIFICATIONS**

Product name Engine Long Block

OEM# G4EC G4EE

Car Model For Hyundai Accent 1.4 1.6

Packing method As per customer's requirements

Warranty 12 months
Place of Origin China