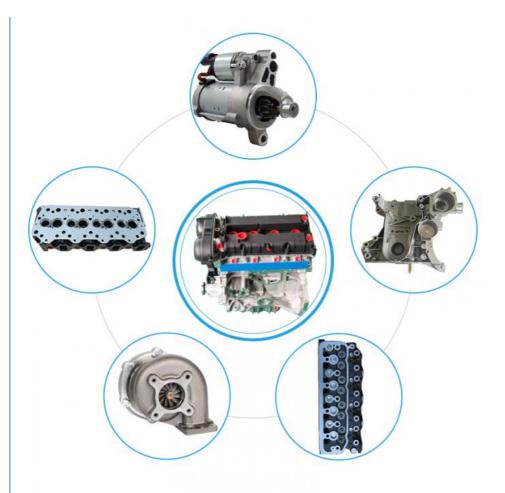

# THE MAIN PRODUCTS

# PRODUCT LINES

Engine parts: Long block, cylinder head, camshaft crankshaft, oil pump,

water pump, starter, alternator, conrod, rocker arm.

Suspension parts: shock absorber , control arm , engine mount ,bearing,etc.