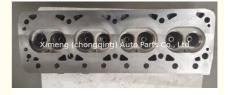

# GAZ 421 Complete Cylinder Head Assembly 421100301 4216100301 421.1003007 For GAZ 421 1.2L

### **Product Specification**

Product Name: Cylinder Head/cylinder Head Assembly

• OE NO.: 421100301

Reference NO.: WG1011001, WG1011004

Warranty: 1yearCondition: New

• OEM NO: 421100301 4216100301 421.1003007

## **PRODUCT SPECIFICATIONS**

Product name Cylinder head

OEM# 421100301 4216100301 421.1003007

Application FOR GAZ

Packing method As per customer's requirements

Place of Origin China

Warranty 12 months