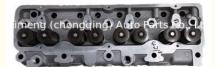

# GAZ 421 Complete Cylinder Head Assembly 421100301 4216100301 421.1003007 For GAZ 421 1.2L

### **Product Specification**

Product Name: Cylinder Head/cylinder Head Assembly

• OE NO.: 421100301

Reference NO.: WG1011001, WG1011004

Warranty: 1yearCondition: New

• OEM NO: 421100301 4216100301 421.1003007

## **PRODUCT SPECIFICATIONS**

Product name Cylinder head

OEM# 421100301 4216100301 421.1003007

Application FOR GAZ

Packing method As per customer's requirements

Place of Origin China

Warranty 12 months