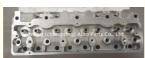

# GAZ 421 Complete Cylinder Head Assembly 421100301 4216100301 421.1003007 For GAZ 421 1.2L

### **Product Specification**

Product Name: Cylinder Head/cylinder Head Assembly

• OE NO.: 421100301

Reference NO.: WG1011001, WG1011004

Warranty: 1yearCondition: New

• OEM NO: 421100301 4216100301 421.1003007

## **PRODUCT SPECIFICATIONS**

Product name Cylinder head

OEM# 421100301 4216100301 421.1003007

Application FOR GAZ

Packing method As per customer's requirements

Place of Origin China

Warranty 12 months