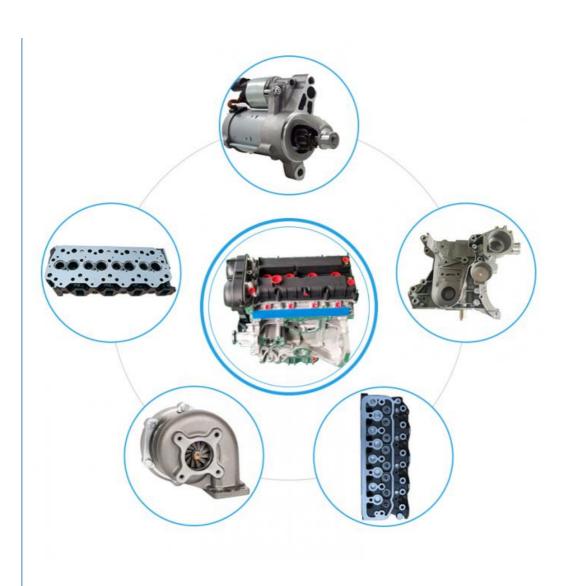

: Chongqing, China

Minimum Order Quantity: Negotiable

Price: \$82.00/pieces 5-49 pieces
Packaging Details: Carton box/Pallet /wooden box

• Delivery Time: If we have stock ,we can ship within 3 days ,

the exact delivery time depends on order

quantity

• Payment Terms: L/C, T/T



### **Product Specification**

Product Name: Cylinder Head/cylinder Head Assembly

• OE NO.: 421100301

Reference NO.: WG1011001, WG1011004

Warranty: 1yearCondition: New

• OEM NO: 421100301 4216100301 421.1003007

• Engine Model: FOR GAZ 421



### More Images











## **PRODUCT SPECIFICATIONS**

Product name Cylinder head

OEM# 421100301 4216100301 421.1003007

Application FOR GAZ

Packing method As per customer's requirements

Place of Origin China

Warranty 12 months

## THE MAIN PRODUCTS













### **COMPANY PROFILE**

Ximeng parts is a professional auto supplier with more than 19 years's experience, we specialized in engine parts for all kinds of cars, and also supply transmission parts, suspension parts and body parts.

We fous on high quality , provide excellet service , devote to be the reliable partner and supplier of our clients .



## **PRODUCT LINES**

Engine parts: Long block, cylinder head, camshaft crankshaft, oil pump,

water pump, starter, alternator, conrod, rocker arm.

Suspension parts: shock absorber, control arm, engine mount, bearing, etc.

Transmission parts: gear box, gear, shaft, etc.

Steering systems: Steering rack, steering pump, wheel hub, drive shaft

Body parts: hand door, lamp, mirror. Door lock,etc.



## **PACKAGING TO SHOW**





### **CERTIFICA