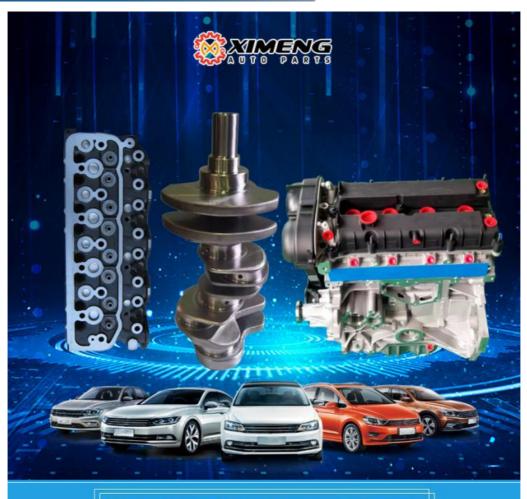

### 6D20 6D22 Engine Crankshaft ME999368 For MITSUBISHI 6D20 6D22

#### **Product Specification**

- Product Name:
- OE NO.:
- Engine Model:
- Warranty:
- Condition:
- Application:

| 6D20 6D22 Crankshaft |
|----------------------|
| ME999368             |
| 6D20 6D22            |
| 1 Year               |
| New                  |
| For MITSUBISHI       |

# **PRODUCT SPECIFICATIONS**

| Product name    | Crankshaft                     |
|-----------------|--------------------------------|
| OEM#            | ME999368                       |
| Engine model    | 6D20 6D22                      |
| Application     | For MITSUBISHI                 |
| Packing method  | As per customer's requirements |
| Place of Origin | China                          |
| Warranty        | 12 months                      |