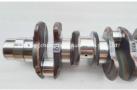

### 6D20 6D22 Engine Crankshaft ME999368 For MITSUBISHI 6D20 6D22

#### **Product Specification**

- Product Name:
- OE NO.:
- Engine Model:
- Warranty:
- Condition:
- Application:

| 6D20 6D22 Crankshaft |
|----------------------|
| ME999368             |
| 6D20 6D22            |
| 1 Year               |
| New                  |
| For MITSUBISHI       |

# **PRODUCT SPECIFICATIONS**

| Product name    | Crankshaft                     |
|-----------------|--------------------------------|
| OEM#            | ME999368                       |
| Engine model    | 6D20 6D22                      |
| Application     | For MITSUBISHI                 |
| Packing method  | As per customer's requirements |
| Place of Origin | China                          |
| Warranty        | 12 months                      |