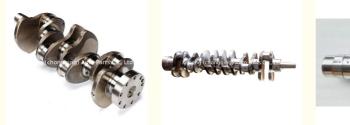

### 6D20 6D22 Engine Crankshaft ME999368 For MITSUBISHI 6D20 6D22

#### **Product Specification**

- Product Name:
- OE NO.:
- Engine Model:
- Warranty:
- Condition:
- Application:

| 6D20 6D22 Crankshaft |
|----------------------|
| ME999368             |
| 6D20 6D22            |
| 1 Year               |
| New                  |
| For MITSUBISHI       |

# **PRODUCT SPECIFICATIONS**

| Product name    | Crankshaft                     |
|-----------------|--------------------------------|
| OEM#            | ME999368                       |
| Engine model    | 6D20 6D22                      |
| Application     | For MITSUBISHI                 |
| Packing method  | As per customer's requirements |
| Place of Origin | China                          |
| Warranty        | 12 months                      |