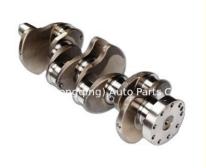

### 6D20 6D22 Engine Crankshaft ME999368 For MITSUBISHI 6D20 6D22

#### **Product Specification**

- Product Name:
- OE NO.:
- Engine Model:
- Warranty:
- Condition:
- Application:

| 6D20 6D22 Crankshaft |
|----------------------|
| ME999368             |
| 6D20 6D22            |
| 1 Year               |
| New                  |
| For MITSUBISHI       |

# **PRODUCT SPECIFICATIONS**

| Product name    | Crankshaft                     |
|-----------------|--------------------------------|
| OEM#            | ME999368                       |
| Engine model    | 6D20 6D22                      |
| Application     | For MITSUBISHI                 |
| Packing method  | As per customer's requirements |
| Place of Origin | China                          |
| Warranty        | 12 months                      |