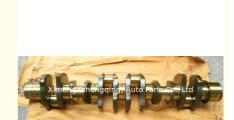

### 6D20 6D22 Engine Crankshaft ME999368 For MITSUBISHI 6D20 6D22

#### **Product Specification**

- Product Name:
- OE NO.:
- Engine Model:
- Warranty:
- Condition:
- Application:

| 6D20 6D22 Crankshaft |
|----------------------|
| ME999368             |
| 6D20 6D22            |
| 1 Year               |
| New                  |
| For MITSUBISHI       |

# **PRODUCT SPECIFICATIONS**

| Product name    | Crankshaft                     |
|-----------------|--------------------------------|
| OEM#            | ME999368                       |
| Engine model    | 6D20 6D22                      |
| Application     | For MITSUBISHI                 |
| Packing method  | As per customer's requirements |
| Place of Origin | China                          |
| Warranty        | 12 months                      |