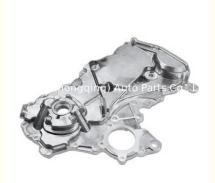

### 15100-21030 15100-21050 15100-21032 15100-21042 15100-21052 Oil Pump for Toyota 1NZ

If we have stock ,we can ship within 3 days , the exact delivery time depends on order

gqing) Auto Part

Cg (ch

#### **Product Specification**

- Product Name:
- OE NO.:
- Engine Model:
- Condition:
- Reference NO.:
- Warranty:
- Application:
- OEM NO:
- 1NZ Oil Pump 15100-21030 15100-21050 1NZ New 613606041, 880646041, LP0810, LP1602, OP205, LP0564, POL998, 205585, WG1088524, WG1489756, WG1763816, WG1054667, 6136006041 1 Year For Toyota

15100-21032 15100-21042 15100-21052