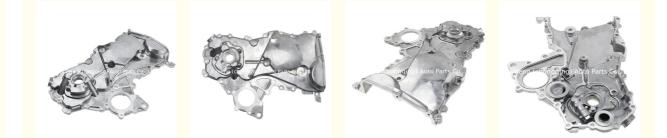

#### More Images

### **PRODUCT SPECIFICATIONS**

Product name

Oil pump

OEM#

Application

Packing method

Place of Origin

Warranty

15100-21030 15100-21050 15100-21032 15100-21042 15100-21052 923218 15100-21030 For Toyota As per customer's requirements

China

12 months