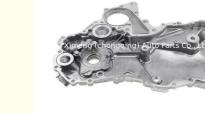

### 15100-21030 15100-21050 15100-21032 15100-21042 15100-21052 Oil Pump for Toyota 1NZ

If we have stock ,we can ship within 3 days , the exact delivery time depends on order

gqing) Auto Part

Cg (ch

#### **Product Specification**

- Product Name:
- OE NO.:
- Engine Model:
- Condition:
- Reference NO.:
- Warranty:
- Application:
- OEM NO:
- 1NZ Oil Pump 15100-21030 15100-21050 1NZ New 613606041, 880646041, LP0810, LP1602, OP205, LP0564, POL998, 205585, WG1088524, WG1489756, WG1763816, WG1054667, 6136006041 1 Year For Toyota

15100-21032 15100-21042 15100-21052