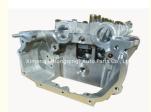

### GA16 GA16-DE GA15-DE Engine Cylinder Head 906017 11040-OM600 11040-2F010 11040-0M600 for Nissan 1.6D 16V

#### **Product Specification**

Product Name: Cylinder Head

OE NO.: 11040-OM600 11040-2F010
Engine Model: GA16 GA16-DE GA15-DE

Warranty: 1yearCondition: New

Application: For Nissan 1.6D 16V
OEM NO: 906017 AMC906017

## **PRODUCT SPECIFICATIONS**

Product name Cylinder head

OEM# 906017 11040-OM600 11040-2F010

engine model GA16 GA16-DE GA15-DE

Application for Nissan 1.6D 16V

Place of Origin China

Warranty 12 months