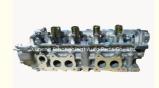

### GA16 GA16-DE GA15-DE Engine Cylinder Head 906017 11040-OM600 11040-2F010 11040-0M600 for Nissan 1.6D 16V

#### **Product Specification**

Product Name: Cylinder Head

OE NO.: 11040-OM600 11040-2F010
Engine Model: GA16 GA16-DE GA15-DE

Warranty: 1yearCondition: New

Application: For Nissan 1.6D 16V
OEM NO: 906017 AMC906017

## **PRODUCT SPECIFICATIONS**

Product name Cylinder head

OEM# 906017 11040-OM600 11040-2F010

engine model GA16 GA16-DE GA15-DE

Application for Nissan 1.6D 16V

Place of Origin China

Warranty 12 months