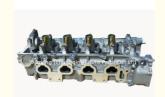

### GA16 GA16-DE GA15-DE Engine Cylinder Head 906017 11040-OM600 11040-2F010 11040-0M600 for Nissan 1.6D 16V

#### **Product Specification**

Product Name: Cylinder Head

OE NO.: 11040-OM600 11040-2F010
Engine Model: GA16 GA16-DE GA15-DE

Warranty: 1yearCondition: New

Application: For Nissan 1.6D 16V
OEM NO: 906017 AMC906017

## **PRODUCT SPECIFICATIONS**

Product name Cylinder head

OEM# 906017 11040-OM600 11040-2F010

engine model GA16 GA16-DE GA15-DE

Application for Nissan 1.6D 16V

Place of Origin China

Warranty 12 months