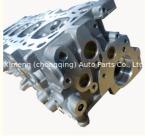

### GA16 GA16-DE GA15-DE Engine Cylinder Head 906017 11040-OM600 11040-2F010 11040-0M600 for Nissan 1.6D 16V

#### **Product Specification**

Product Name: Cylinder Head

OE NO.: 11040-OM600 11040-2F010
Engine Model: GA16 GA16-DE GA15-DE

Warranty: 1yearCondition: New

Application: For Nissan 1.6D 16V
OEM NO: 906017 AMC906017

## **PRODUCT SPECIFICATIONS**

Product name Cylinder head

OEM# 906017 11040-OM600 11040-2F010

engine model GA16 GA16-DE GA15-DE

Application for Nissan 1.6D 16V

Place of Origin China

Warranty 12 months