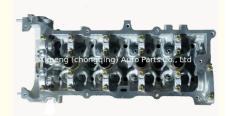

### GA16 GA16-DE GA15-DE Engine Cylinder Head 906017 11040-OM600 11040-2F010 11040-0M600 for Nissan 1.6D 16V

#### **Product Specification**

Product Name: Cylinder Head

OE NO.: 11040-OM600 11040-2F010
Engine Model: GA16 GA16-DE GA15-DE

Warranty: 1yearCondition: New

Application: For Nissan 1.6D 16V
OEM NO: 906017 AMC906017

## **PRODUCT SPECIFICATIONS**

Product name Cylinder head

OEM# 906017 11040-OM600 11040-2F010

engine model GA16 GA16-DE GA15-DE

Application for Nissan 1.6D 16V

Place of Origin China

Warranty 12 months