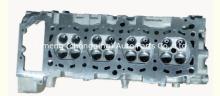

### GA16 GA16-DE GA15-DE Engine Cylinder Head 906017 11040-OM600 11040-2F010 11040-0M600 for Nissan 1.6D 16V

#### **Product Specification**

Product Name: Cylinder Head

OE NO.: 11040-OM600 11040-2F010
Engine Model: GA16 GA16-DE GA15-DE

Warranty: 1yearCondition: New

Application: For Nissan 1.6D 16V
OEM NO: 906017 AMC906017

## **PRODUCT SPECIFICATIONS**

Product name Cylinder head

OEM# 906017 11040-OM600 11040-2F010

engine model GA16 GA16-DE GA15-DE

Application for Nissan 1.6D 16V

Place of Origin China

Warranty 12 months