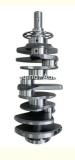

# 1GR Engine Crankshaft 13401-31011 13401-31060 1340131011 1340131060 for TOYOTA FAW US

### **Product Specification**

Product Name: Crankshaft

• OE NO.: 13401-31011, 13401-31060

Engine Model: 1GRWarranty: 1 YearCondition: New

• Application: For TOYOTA 1GR

## **PRODUCT SPECIFICATIONS**

Product name Crankshaft

OEM# 13401-31011 13401-31060

Engine model 1GR

Application For TOYOTA

Place of Origin China

Warranty 12 months