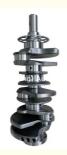

# 1GR Engine Crankshaft 13401-31011 13401-31060 1340131011 1340131060 for TOYOTA FAW US

### **Product Specification**

Product Name: Crankshaft

• OE NO.: 13401-31011, 13401-31060

Engine Model: 1GRWarranty: 1 YearCondition: New

• Application: For TOYOTA 1GR

## **PRODUCT SPECIFICATIONS**

Product name Crankshaft

OEM# 13401-31011 13401-31060

Engine model 1GR

Application For TOYOTA

Place of Origin China

Warranty 12 months