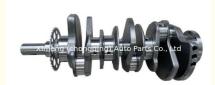

# 1GR Engine Crankshaft 13401-31011 13401-31060 1340131011 1340131060 for TOYOTA FAW US

### **Product Specification**

Product Name: Crankshaft

• OE NO.: 13401-31011, 13401-31060

Engine Model: 1GRWarranty: 1 YearCondition: New

• Application: For TOYOTA 1GR

## **PRODUCT SPECIFICATIONS**

Product name Crankshaft

OEM# 13401-31011 13401-31060

Engine model 1GR

Application For TOYOTA

Place of Origin China

Warranty 12 months