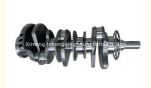

# 1GR Engine Crankshaft 13401-31011 13401-31060 1340131011 1340131060 for TOYOTA FAW US

### **Product Specification**

Product Name: Crankshaft

• OE NO.: 13401-31011, 13401-31060

Engine Model: 1GRWarranty: 1 YearCondition: New

• Application: For TOYOTA 1GR

## **PRODUCT SPECIFICATIONS**

Product name Crankshaft

OEM# 13401-31011 13401-31060

Engine model 1GR

Application For TOYOTA

Place of Origin China

Warranty 12 months