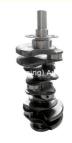

# 1GR Engine Crankshaft 13401-31011 13401-31060 1340131011 1340131060 for TOYOTA FAW US

### **Product Specification**

Product Name: Crankshaft

• OE NO.: 13401-31011, 13401-31060

Engine Model: 1GRWarranty: 1 YearCondition: New

• Application: For TOYOTA 1GR

## **PRODUCT SPECIFICATIONS**

Product name Crankshaft

OEM# 13401-31011 13401-31060

Engine model 1GR

Application For TOYOTA

Place of Origin China

Warranty 12 months