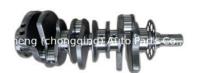

# 1GR Engine Crankshaft 13401-31011 13401-31060 1340131011 1340131060 for TOYOTA FAW US

### **Product Specification**

Product Name: Crankshaft

• OE NO.: 13401-31011, 13401-31060

Engine Model: 1GRWarranty: 1 YearCondition: New

• Application: For TOYOTA 1GR

## **PRODUCT SPECIFICATIONS**

Product name Crankshaft

OEM# 13401-31011 13401-31060

Engine model 1GR

Application For TOYOTA

Place of Origin China

Warranty 12 months