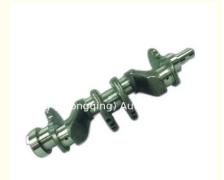

### **Product Specification**

Crankshaft • Product Name: 13411-44900 • OE NO.:

5R • Engine Model: 1 Year • Warranty: · Condition: New

Application: For TOYOTA 13411-49167 • OEM NO:

# **PRODUCT SPECIFICATIONS**

Product name Crankshaft

OEM# 13411-44900 13411-49167

Engine model 5R

Application For TOYOTA

Place of Origin China

Warranty 12 months