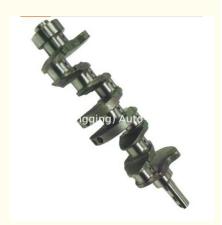

### **Product Specification**

Crankshaft • Product Name: 13411-44900 • OE NO.:

5R • Engine Model: 1 Year • Warranty: · Condition: New

Application: For TOYOTA 13411-49167 • OEM NO:

# **PRODUCT SPECIFICATIONS**

Product name Crankshaft

OEM# 13411-44900 13411-49167

Engine model 5R

Application For TOYOTA

Place of Origin China

Warranty 12 months