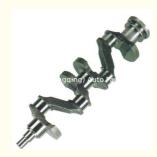

### 5R Engine Crankshaft 13411-44900 13411-49167 for Toyota

### **Product Specification**

Crankshaft • Product Name: 13411-44900 • OE NO.:

5R • Engine Model: 1 Year • Warranty: · Condition: New

Application: For TOYOTA 13411-49167 • OEM NO:

# **PRODUCT SPECIFICATIONS**

Product name Crankshaft

OEM# 13411-44900 13411-49167

Engine model 5R

Application For TOYOTA

Place of Origin China

Warranty 12 months