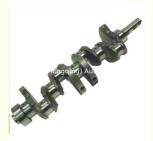

### 5R Engine Crankshaft 13411-44900 13411-49167 for Toyota

### **Product Specification**

Crankshaft • Product Name: 13411-44900 • OE NO.:

5R • Engine Model: 1 Year • Warranty: · Condition: New

Application: For TOYOTA 13411-49167 • OEM NO:

# **PRODUCT SPECIFICATIONS**

Product name Crankshaft

OEM# 13411-44900 13411-49167

Engine model 5R

Application For TOYOTA

Place of Origin China

Warranty 12 months