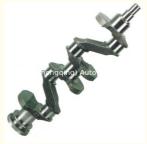

### **Product Specification**

Crankshaft • Product Name: 13411-44900 • OE NO.:

5R • Engine Model: 1 Year • Warranty: · Condition: New

Application: For TOYOTA 13411-49167 • OEM NO:

# **PRODUCT SPECIFICATIONS**

Product name Crankshaft

OEM# 13411-44900 13411-49167

Engine model 5R

Application For TOYOTA

Place of Origin China

Warranty 12 months