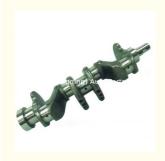

### **Product Specification**

Crankshaft • Product Name: 13411-44900 • OE NO.:

5R • Engine Model: 1 Year • Warranty: · Condition: New

Application: For TOYOTA 13411-49167 • OEM NO:

# **PRODUCT SPECIFICATIONS**

Product name Crankshaft

OEM# 13411-44900 13411-49167

Engine model 5R

Application For TOYOTA

Place of Origin China

Warranty 12 months