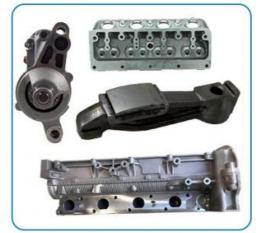

of Origin: Chongqing, China

Model Number: GW4D20BMinimum Order Quantity: Negotiable

Price: \$1,100.00/pieces 1-19 pieces
 Packaging Details: Carton box/Pallet /wooden box

• Delivery Time: If we have stock ,we can ship within 3 days ,

the exact delivery time depends on order

quantity

• Payment Terms: L/C, T/T



### **Product Specification**

Product Name: Engine Long Block

OE NO.: GW4D20B
Condition: New
Warranty: 1 Year
Car Model: H5 H6 2.0T

Application: For Fengjun Great Wall



### More Images









# **PRODUCT SPECIFICATIONS**

Product name Engine Long block

OEM# GW4D20 Engine GW4D20B GW4D20E GW4D20D

GW2.8TC-2/HY4G15F GW2.8TDI-2

Engine model FOR H5 H6 2.0T 25 28

Car Model FOR H5 H6 2.0T 25 28

Warranty 12 months

Place of Origin China

MOQ 1 pc

# THE MAIN PRODUCTS













### **COMPANY PROFILE**

Ximeng parts is a professional auto supplier with more than 19 years's experience, we specialized in engine parts for all kinds of cars, and also supply transmission parts, suspension parts and body parts.

We fous on high quality , provide excellet service , devote to be the reliable partner and supplier of our clients .



# **PRODUCT LINES**

Engine parts: Long block, cylinder head, camshaft crankshaft, oil pump,

water pump, starter, alternator, conrod, rocker arm.

Suspension parts: shock absorber, control arm, engine mount, bearing, etc.

Transmission parts: gear box, gear, shaft, etc.

Steering systems: Steering rack, steering pump, wheel hub, drive shaft

Body parts: hand door, lamp, mirror. Door lock,etc.



# **PACKAGING TO SHOW**





### **CERTI