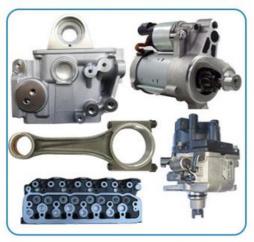

f Origin: Chongqing, China

Model Number: GW4D20BMinimum Order Quantity: Negotiable

Price: \$1,100.00/pieces 1-19 pieces
 Packaging Details: Carton box/Pallet /wooden box

• Delivery Time: If we have stock ,we can ship within 3 days ,

the exact delivery time depends on order

quantity

• Payment Terms: L/C, T/T



### **Product Specification**

Product Name: Engine Long Block

OE NO.: GW4D20B
Condition: New
Warranty: 1 Year
Car Model: H5 H6 2.0T

Application: For Fengjun Great Wall



### More Images









# **PRODUCT SPECIFICATIONS**

Product name Engine Long block

OEM# GW4D20 Engine GW4D20B GW4D20E GW4D20D

GW2.8TC-2/HY4G15F GW2.8TDI-2

Engine model FOR H5 H6 2.0T 25 28

Car Model FOR H5 H6 2.0T 25 28

Warranty 12 months

Place of Origin China

MOQ 1 pc

# THE MAIN PRODUCTS













### **COMPANY PROFILE**

Ximeng parts is a professional auto supplier with more than 19 years's experience, we specialized in engine parts for all kinds of cars, and also supply transmission parts, suspension parts and body parts.

We fous on high quality , provide excellet service , devote to be the reliable partner and supplier of our clients .



# **PRODUCT LINES**

Engine parts: Long block, cylinder head, camshaft crankshaft, oil pump,

water pump, starter, alternator, conrod, rocker arm.

Suspension parts: shock absorber, control arm, engine mount, bearing, etc.

Transmission parts: gear box, gear, shaft, etc.

Steering systems: Steering rack, steering pump, wheel hub, drive shaft

Body parts: hand door, lamp, mirror. Door lock,etc.



# **PACKAGING TO SHOW**





### **CERTIFI