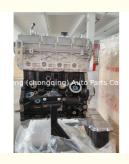

# GW2.8TC-2/HY4G15F GW2.8TDI-2 Motor Complete Engine long block For H5 H6 2.0T Fengjun Great Wall GW4D20B GW4D20E Engine

### **Product Specification**

Product Name: Engine Long Block

OE NO.: GW4D20B
Condition: New
Warranty: 1 Year
Car Model: H5 H6 2.0T

Application: For Fengjun Great Wall

# **PRODUCT SPECIFICATIONS**

Product name Engine Long block

OEM# GW4D20 Engine GW4D20B GW4D20E GW4D20D

GW2.8TC-2/HY4G15F GW2.8TDI-2

Engine model FOR H5 H6 2.0T 25 28

Car Model FOR H5 H6 2.0T 25 28

Warranty 12 months