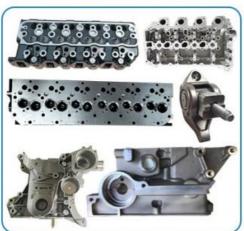

# **PRODUCT LINES**

Engine parts: Long block, cylinder head, camshaft crankshaft, oil pump,

water pump, starter, alternator, conrod, rocker arm.

Suspension parts: shock absorber, control arm, engine mount, bearing, etc.

Transmission parts: gear box, gear, shaft, etc.

Steering systems: Steering rack, steering pump, wheel hub, drive shaft

Body parts: hand door, lamp, mirror. Door lock,etc.