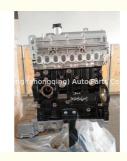

# GW2.8TC-2/HY4G15F GW2.8TDI-2 Motor Complete Engine long block For H5 H6 2.0T Fengjun Great Wall GW4D20B GW4D20E Engine

### **Product Specification**

Product Name: Engine Long Block

OE NO.: GW4D20B
Condition: New
Warranty: 1 Year
Car Model: H5 H6 2.0T

Application: For Fengjun Great Wall

# **PRODUCT SPECIFICATIONS**

Product name Engine Long block

OEM# GW4D20 Engine GW4D20B GW4D20E GW4D20D

GW2.8TC-2/HY4G15F GW2.8TDI-2

Engine model FOR H5 H6 2.0T 25 28

Car Model FOR H5 H6 2.0T 25 28

Warranty 12 months