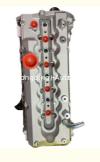

# GW2.8TC-2/HY4G15F GW2.8TDI-2 Motor Complete Engine long block For H5 H6 2.0T Fengjun Great Wall GW4D20B GW4D20E Engine

#### **Basic Information**

• Place of Origin: Chongqing, China

Model Number: GW4D20BMinimum Order Quantity: Negotiable

Price: \$1,100.00/pieces 1-19 pieces
 Packaging Details: Carton box/Pallet /wooden box

• Delivery Time: If we have stock ,we can ship within 3 days ,

the exact delivery time depends on order

quantity

• Payment Terms: L/C, T/T



### **Product Specification**

Product Name: Engine Long Block

OE NO.: GW4D20B
Condition: New
Warranty: 1 Year
Car Model: H5 H6 2.0T

Application: For Fengjun Great Wall



### More Images









# **PRODUCT SPECIFICATIONS**

Product name Engine Long block

OEM# GW4D20 Engine GW4D20B GW4D20E GW4D20D

GW2.8TC-2/HY4G15F GW2.8TDI-2

Engine model FOR H5 H6 2.0T 25 28

Car Model FOR H5 H6 2.0T 25 28

Warranty 12 months

Place of Origin China

MOQ 1 pc

# THE MAIN PRODUCTS













### **COMPANY PROFILE**

Ximeng parts is a professional auto supplier with more than 19 years's experience, we specialized in engine parts for all kinds of cars, and also supply transmission parts, suspension parts and body parts.

We fous on high quality , provide excellet service , devote to be the reliable partner and supplier of our clients .



# **PRODUCT LINES**

Engine parts: Long block, cylinder head, camshaft crankshaft, oil pump,

water pump, starter, alternator, conrod, rocker arm.

Suspe