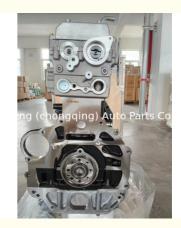

# GW2.8TC-2/HY4G15F GW2.8TDI-2 Motor Complete Engine long block For H5 H6 2.0T Fengjun Great Wall GW4D20B GW4D20E Engine

#### **Basic Information**

• Place of Origin: Chongqing, China

Model Number: GW4D20BMinimum Order Quantity: Negotiable

Price: \$1,100.00/pieces 1-19 pieces
 Packaging Details: Carton box/Pallet /wooden box

• Delivery Time: If we have stock ,we can ship within 3 days ,

the exact delivery time depends on order

quantity

• Payment Terms: L/C, T/T



### **Product Specification**

Product Name: Engine Long Block

OE NO.: GW4D20B
Condition: New
Warranty: 1 Year
Car Model: H5 H6 2.0T

Application: For Fengjun Great Wall



### More Images









# **PRODUCT SPECIFICATIONS**

Product name Engine Long block

OEM# GW4D20 Engine GW4D20B GW4D20E GW4D20D

GW2.8TC-2/HY4G15F GW2.8TDI-2

Engine model FOR H5 H6 2.0T 25 28

Car Model FOR H5 H6 2.0T 25 28

Warranty 12 months

Place of Origin China

MOQ 1 pc

# THE MAIN PRODUCTS













### **COMPANY PROFILE**

Ximeng parts is a professional auto supplier with more than 19 years's experience, we specialized in engine parts for all kinds of cars, and also supply transmission parts, suspension parts and body parts.

We fous on high quality , provide excellet service , devote to be the reliable partner and supplier of our clients .



# **PRODUCT LINES**

Engine parts: Long block, cylinder head, camshaft crankshaft, oil pump,

water pump, starter, alternator, conro