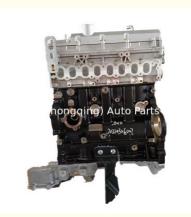

# GW2.8TC-2/HY4G15F GW2.8TDI-2 Motor Complete Engine long block For H5 H6 2.0T Fengjun Great Wall GW4D20B GW4D20E Engine

### **Product Specification**

Product Name: Engine Long Block

OE NO.: GW4D20B
Condition: New
Warranty: 1 Year
Car Model: H5 H6 2.0T

Application: For Fengjun Great Wall

# **PRODUCT SPECIFICATIONS**

Product name Engine Long block

OEM# GW4D20 Engine GW4D20B GW4D20E GW4D20D

GW2.8TC-2/HY4G15F GW2.8TDI-2

Engine model FOR H5 H6 2.0T 25 28

Car Model FOR H5 H6 2.0T 25 28

Warranty 12 months