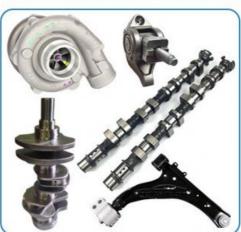

Origin: Chongqing, China

Model Number: GW4D20BMinimum Order Quantity: Negotiable

Price: \$1,100.00/pieces 1-19 pieces
 Packaging Details: Carton box/Pallet /wooden box

• Delivery Time: If we have stock ,we can ship within 3 days ,

the exact delivery time depends on order

quantity

• Payment Terms: L/C, T/T



### **Product Specification**

Product Name: Engine Long Block

OE NO.: GW4D20B
Condition: New
Warranty: 1 Year
Car Model: H5 H6 2.0T

Application: For Fengjun Great Wall



### More Images









# **PRODUCT SPECIFICATIONS**

Product name Engine Long block

OEM# GW4D20 Engine GW4D20B GW4D20E GW4D20D

GW2.8TC-2/HY4G15F GW2.8TDI-2

Engine model FOR H5 H6 2.0T 25 28

Car Model FOR H5 H6 2.0T 25 28

Warranty 12 months

Place of Origin China

MOQ 1 pc

# THE MAIN PRODUCTS













### **COMPANY PROFILE**

Ximeng parts is a professional auto supplier with more than 19 years's experience, we specialized in engine parts for all kinds of cars, and also supply transmission parts, suspension parts and body parts.

We fous on high quality , provide excellet service , devote to be the reliable partner and supplier of our clients .



# **PRODUCT LINES**

Engine parts: Long block, cylinder head, camshaft crankshaft, oil pump,

water pump, starter, alternator, conrod, rocker arm.

Suspension parts: shock absorber, control arm, engine mount, bearing, etc.

Transmission parts: gear box, gear, shaft, etc.

Steering systems: Steering rack, steering pump, wheel hub, drive shaft

Body parts: hand door, lamp, mirror. Door lock,etc.



# **PACKAGING TO SHOW**





### **CERTIFICA