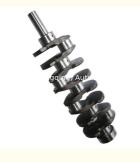

### 2H Engine Crankshaft 13401-76011-71 13401-68010 134017601171 1340168010 for TOYOTA

#### **Product Specification**

• Product Name: Crankshaft

13401-68010 13401-76011-71 • OE NO.:

2H • Engine Model: 1 Year • Warranty: · Condition: New

Application: For TOYOTA 2H

• OEM NO: 134017601171 1340168010

## **PRODUCT SPECIFICATIONS**

Product name Crankshaft

OEM# 13401-76011-71 13401-68010

Engine model 2H

Application For TOYOTA

Place of Origin China

Warranty 12 months