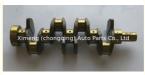

### 2H Engine Crankshaft 13401-76011-71 13401-68010 134017601171 1340168010 for TOYOTA

#### **Product Specification**

• Product Name: Crankshaft

13401-68010 13401-76011-71 • OE NO.:

2H • Engine Model: 1 Year • Warranty: · Condition: New

Application: For TOYOTA 2H

• OEM NO: 134017601171 1340168010

## **PRODUCT SPECIFICATIONS**

Product name Crankshaft

OEM# 13401-76011-71 13401-68010

Engine model 2H

Application For TOYOTA

Place of Origin China

Warranty 12 months