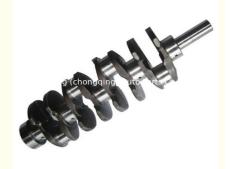

### 2H Engine Crankshaft 13401-76011-71 13401-68010 134017601171 1340168010 for TOYOTA

#### **Product Specification**

• Product Name: Crankshaft

13401-68010 13401-76011-71 • OE NO.:

2H • Engine Model: 1 Year • Warranty: · Condition: New

Application: For TOYOTA 2H

• OEM NO: 134017601171 1340168010

## **PRODUCT SPECIFICATIONS**

Product name Crankshaft

OEM# 13401-76011-71 13401-68010

Engine model 2H

Application For TOYOTA

Place of Origin China

Warranty 12 months