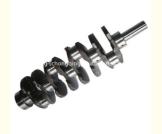

### 2H Engine Crankshaft 13401-76011-71 13401-68010 134017601171 1340168010 for TOYOTA

#### **Product Specification**

• Product Name: Crankshaft

13401-68010 13401-76011-71 • OE NO.:

2H • Engine Model: 1 Year • Warranty: · Condition: New

Application: For TOYOTA 2H

• OEM NO: 134017601171 1340168010

## **PRODUCT SPECIFICATIONS**

Product name Crankshaft

OEM# 13401-76011-71 13401-68010

Engine model 2H

Application For TOYOTA

Place of Origin China

Warranty 12 months