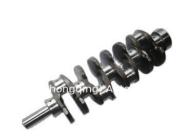

### 2H Engine Crankshaft 13401-76011-71 13401-68010 134017601171 1340168010 for TOYOTA

#### **Product Specification**

• Product Name: Crankshaft

13401-68010 13401-76011-71 • OE NO.:

2H • Engine Model: 1 Year • Warranty: · Condition: New

Application: For TOYOTA 2H

• OEM NO: 134017601171 1340168010

## **PRODUCT SPECIFICATIONS**

Product name Crankshaft

OEM# 13401-76011-71 13401-68010

Engine model 2H

Application For TOYOTA

Place of Origin China

Warranty 12 months