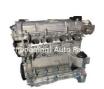

# Original Complete Engine Assembly A20NHT Engine Long block For GM Regal 2.0T Complete Motor LDK 2.0T

### Product Specification

Product Name: Engine Assembly/ Engine Long Block/Engine

Assy

OEM NO: A20NHTCondition: NewWarranty: 1 YEAR

• Engine Model: For GM Regal 2.0T

# **PRODUCT SPECIFICATIONS**

Product name Engine long block

OEM# A20NHT

Car Model For GM Regal 2.0T

Warranty 1 year

Place of Origin China