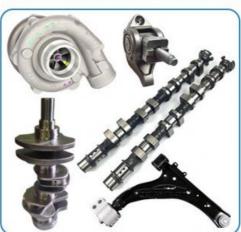

ngine Assembly A20NHT Engine Long block For GM Regal 2.0T Complete Motor LDK 2.0T

#### **Basic Information**

Place of Origin: CHOINGQING
Model Number: A20NHT
Minimum Order Quantity: Negotiable

Price: \$1,570.00/pieces 1-49 pieces
Packaging Details: Carton box/Pallet /wooden box

• Delivery Time: If we have stock ,we can ship within 3 days ,

the exact delivery time depends on order

quantity

• Payment Terms: L/C, T/T



### Product Specification

Product Name: Engine Assembly/ Engine Long Block/Engine

Assy

OEM NO: A20NHTCondition: NewWarranty: 1 YEAR

• Engine Model: For GM Regal 2.0T



### More Images









# **PRODUCT SPECIFICATIONS**

Product name Engine long block

OEM# A20NHT

Car Model For GM Regal 2.0T

Warranty 1 year

Place of Origin China

## THE MAIN PRODUCTS













### **COMPANY PROFILE**

Ximeng parts is a professional auto supplier with more than 19 years's experience, we specialized in engine parts for all kinds of cars, and also supply transmission parts, suspension parts and body parts.

We fous on high quality , provide excellet service , devote to be the reliable partner and supplier of our clients .



## **PRODUCT LINES**

Engine parts: Long block, cylinder head, camshaft crankshaft, oil pump,

water pump, starter, alternator, conrod, rocker arm.

Suspension parts: shock absorber, control arm, engine mount, bearing, etc.

Transmission parts: gear box, gear, shaft, etc.

Steering systems: Steering rack, steering pump, wheel hub, drive shaft

Body parts: hand door, lamp, mirror. Door lock,etc.



## **PACKAGING TO SHOW**





### **CERTIFI