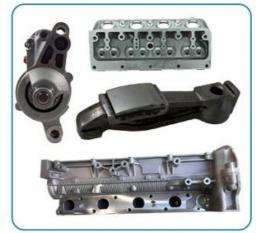

te Engine Assembly A20NHT Engine Long block For GM Regal 2.0T Complete Motor LDK 2.0T

#### **Basic Information**

Place of Origin: CHOINGQING
Model Number: A20NHT
Minimum Order Quantity: Negotiable

Price: \$1,570.00/pieces 1-49 pieces
Packaging Details: Carton box/Pallet /wooden box

• Delivery Time: If we have stock ,we can ship within 3 days ,

the exact delivery time depends on order

quantity

• Payment Terms: L/C, T/T



### Product Specification

Product Name: Engine Assembly/ Engine Long Block/Engine

Assy

OEM NO: A20NHTCondition: NewWarranty: 1 YEAR

• Engine Model: For GM Regal 2.0T



### More Images









# **PRODUCT SPECIFICATIONS**

Product name Engine long block

OEM# A20NHT

Car Model For GM Regal 2.0T

Warranty 1 year

Place of Origin China

## THE MAIN PRODUCTS













### **COMPANY PROFILE**

Ximeng parts is a professional auto supplier with more than 19 years's experience, we specialized in engine parts for all kinds of cars, and also supply transmission parts, suspension parts and body parts.

We fous on high quality , provide excellet service , devote to be the reliable partner and supplier of our clients .



## **PRODUCT LINES**

Engine parts: Long block, cylinder head, camshaft crankshaft, oil pump,

water pump, starter, alternator, conrod, rocker arm.

Suspension parts: shock absorber, control arm, engine mount, bearing, etc.

Transmission parts: gear box, gear, shaft, etc.

Steering systems: Steering rack, steering pump, wheel hub, drive shaft

Body parts: hand door, lamp, mirror. Door lock,etc.



## **PACKAGING TO SHOW**





### **CER