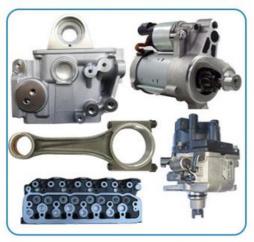

Engine Assembly A20NHT Engine Long block For GM Regal 2.0T Complete Motor LDK 2.0T

#### **Basic Information**

Place of Origin: CHOINGQING
Model Number: A20NHT
Minimum Order Quantity: Negotiable

Price: \$1,570.00/pieces 1-49 pieces
Packaging Details: Carton box/Pallet /wooden box

• Delivery Time: If we have stock ,we can ship within 3 days ,

the exact delivery time depends on order

quantity

• Payment Terms: L/C, T/T



### Product Specification

Product Name: Engine Assembly/ Engine Long Block/Engine

Assy

OEM NO: A20NHTCondition: NewWarranty: 1 YEAR

• Engine Model: For GM Regal 2.0T



### More Images









# **PRODUCT SPECIFICATIONS**

Product name Engine long block

OEM# A20NHT

Car Model For GM Regal 2.0T

Warranty 1 year

Place of Origin China

## THE MAIN PRODUCTS













### **COMPANY PROFILE**

Ximeng parts is a professional auto supplier with more than 19 years's experience, we specialized in engine parts for all kinds of cars, and also supply transmission parts, suspension parts and body parts.

We fous on high quality , provide excellet service , devote to be the reliable partner and supplier of our clients .



## **PRODUCT LINES**

Engine parts: Long block, cylinder head, camshaft crankshaft, oil pump,

water pump, starter, alternator, conrod, rocker arm.

Suspension parts: shock absorber, control arm, engine mount, bearing, etc.

Transmission parts: gear box, gear, shaft, etc.

Steering systems: Steering rack, steering pump, wheel hub, drive shaft

Body parts: hand door, lamp, mirror. Door lock,etc.



## **PACKAGING TO SHOW**





### **CERTI