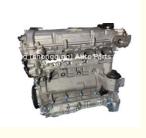

# Original Complete Engine Assembly A20NHT Engine Long block For GM Regal 2.0T Complete Motor LDK 2.0T

### Product Specification

Product Name: Engine Assembly/ Engine Long Block/Engine

Assy

OEM NO: A20NHTCondition: NewWarranty: 1 YEAR

• Engine Model: For GM Regal 2.0T

# **PRODUCT SPECIFICATIONS**

Product name Engine long block

OEM# A20NHT

Car Model For GM Regal 2.0T

Warranty 1 year

Place of Origin China