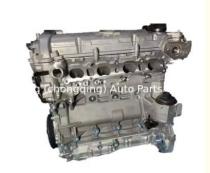

# Original Complete Engine Assembly A20NHT Engine Long block For GM Regal 2.0T Complete Motor LDK 2.0T

### Product Specification

Product Name: Engine Assembly/ Engine Long Block/Engine

Assy

OEM NO: A20NHTCondition: NewWarranty: 1 YEAR

• Engine Model: For GM Regal 2.0T

# **PRODUCT SPECIFICATIONS**

Product name Engine long block

OEM# A20NHT

Car Model For GM Regal 2.0T

Warranty 1 year

Place of Origin China