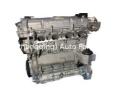

# Original Complete Engine Assembly A20NHT Engine Long block For GM Regal 2.0T Complete Motor LDK 2.0T

### Product Specification

Product Name: Engine Assembly/ Engine Long Block/Engine

Assy

OEM NO: A20NHTCondition: NewWarranty: 1 YEAR

• Engine Model: For GM Regal 2.0T

# **PRODUCT SPECIFICATIONS**

Product name Engine long block

OEM# A20NHT

Car Model For GM Regal 2.0T

Warranty 1 year

Place of Origin China