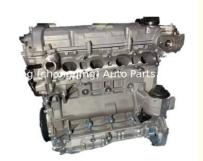

# Original Complete Engine Assembly A20NHT Engine Long block For GM Regal 2.0T Complete Motor LDK 2.0T

### Product Specification

Product Name: Engine Assembly/ Engine Long Block/Engine

Assy

OEM NO: A20NHTCondition: NewWarranty: 1 YEAR

• Engine Model: For GM Regal 2.0T

# **PRODUCT SPECIFICATIONS**

Product name Engine long block

OEM# A20NHT

Car Model For GM Regal 2.0T

Warranty 1 year

Place of Origin China