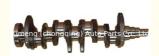

# Crankshaft 13401-66021 1340166021 1340166020 13401-66020 For TOYOTA 1FZ Engine

### **Product Specification**

Product Name: Crankshaft

• OE NO.: 13401-66021 1340166021

Engine Model: 1FZWarranty: 1 YearCondition: New

• Application: For TOYOTA 1FZ

• OEM NO: 1340166020 13401-66020

## **PRODUCT SPECIFICATIONS**

Product name Crankshaft

OEM# 13401-66021 1340166021

Engine model 1FZ

Application For TOYOTA 1FZ

Place of Origin China

Warranty 12 months