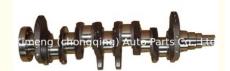

# Crankshaft 13401-66021 1340166021 1340166020 13401-66020 For TOYOTA 1FZ Engine

### **Product Specification**

Product Name: Crankshaft

• OE NO.: 13401-66021 1340166021

Engine Model: 1FZWarranty: 1 YearCondition: New

• Application: For TOYOTA 1FZ

• OEM NO: 1340166020 13401-66020

## **PRODUCT SPECIFICATIONS**

Product name Crankshaft

OEM# 13401-66021 1340166021

Engine model 1FZ

Application For TOYOTA 1FZ

Place of Origin China

Warranty 12 months