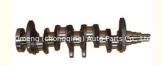

# Crankshaft 13401-66021 1340166021 1340166020 13401-66020 For TOYOTA 1FZ Engine

### **Product Specification**

Product Name: Crankshaft

• OE NO.: 13401-66021 1340166021

Engine Model: 1FZWarranty: 1 YearCondition: New

• Application: For TOYOTA 1FZ

• OEM NO: 1340166020 13401-66020

## **PRODUCT SPECIFICATIONS**

Product name Crankshaft

OEM# 13401-66021 1340166021

Engine model 1FZ

Application For TOYOTA 1FZ

Place of Origin China

Warranty 12 months