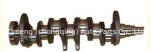

# Crankshaft 13401-66021 1340166021 1340166020 13401-66020 For TOYOTA 1FZ Engine

### **Product Specification**

Product Name: Crankshaft

• OE NO.: 13401-66021 1340166021

Engine Model: 1FZWarranty: 1 YearCondition: New

• Application: For TOYOTA 1FZ

• OEM NO: 1340166020 13401-66020

## **PRODUCT SPECIFICATIONS**

Product name Crankshaft

OEM# 13401-66021 1340166021

Engine model 1FZ

Application For TOYOTA 1FZ

Place of Origin China

Warranty 12 months