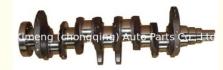

# Crankshaft 13401-66021 1340166021 1340166020 13401-66020 For TOYOTA 1FZ Engine

### **Product Specification**

Product Name: Crankshaft

• OE NO.: 13401-66021 1340166021

Engine Model: 1FZWarranty: 1 YearCondition: New

• Application: For TOYOTA 1FZ

• OEM NO: 1340166020 13401-66020

## **PRODUCT SPECIFICATIONS**

Product name Crankshaft

OEM# 13401-66021 1340166021

Engine model 1FZ

Application For TOYOTA 1FZ

Place of Origin China

Warranty 12 months