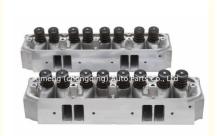

#### **Product Specification**

- Product Name:
- Warranty:
- Condition:
- Application:

| Cylinder Head/cylinder Head Assembly |
|--------------------------------------|
| 1year                                |
| New                                  |
| FOR CHRYSLER 440                     |

# **PRODUCT SPECIFICATIONS**

| Product name    | cylinder head/ cylinder head assembly |
|-----------------|---------------------------------------|
| OEM#            | 60829 5093                            |
| Engine model    | FOR CHRYSLER 440                      |
| Application     | FOR CHRYSLER                          |
| Packing method  | As per customer's requirements        |
| Place of Origin | China                                 |
| Warranty        | 12 months                             |