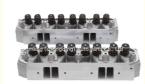

#### **Product Specification**

- Product Name:
- Warranty:
- Condition:
- Application:

| Cylinder Head/cylinder Head Assembly |
|--------------------------------------|
| 1year                                |
| New                                  |
| FOR CHRYSLER 440                     |

# **PRODUCT SPECIFICATIONS**

| Product name    | cylinder head/ cylinder head assembly |
|-----------------|---------------------------------------|
| OEM#            | 60829 5093                            |
| Engine model    | FOR CHRYSLER 440                      |
| Application     | FOR CHRYSLER                          |
| Packing method  | As per customer's requirements        |
| Place of Origin | China                                 |
| Warranty        | 12 months                             |