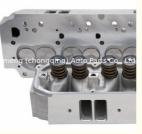

#### **Product Specification**

- Product Name:
- Warranty:
- Condition:
- Application:

| Cylinder Head/cylinder Head Assembly |
|--------------------------------------|
| 1year                                |
| New                                  |
| FOR CHRYSLER 440                     |

# **PRODUCT SPECIFICATIONS**

| Product name    | cylinder head/ cylinder head assembly |
|-----------------|---------------------------------------|
| OEM#            | 60829 5093                            |
| Engine model    | FOR CHRYSLER 440                      |
| Application     | FOR CHRYSLER                          |
| Packing method  | As per customer's requirements        |
| Place of Origin | China                                 |
| Warranty        | 12 months                             |