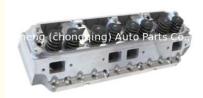

#### **Product Specification**

- Product Name:
- Warranty:
- Condition:
- Application:

| Cylinder Head/cylinder Head Assembly |
|--------------------------------------|
| 1year                                |
| New                                  |
| FOR CHRYSLER 440                     |

# **PRODUCT SPECIFICATIONS**

| Product name    | cylinder head/ cylinder head assembly |
|-----------------|---------------------------------------|
| OEM#            | 60829 5093                            |
| Engine model    | FOR CHRYSLER 440                      |
| Application     | FOR CHRYSLER                          |
| Packing method  | As per customer's requirements        |
| Place of Origin | China                                 |
| Warranty        | 12 months                             |