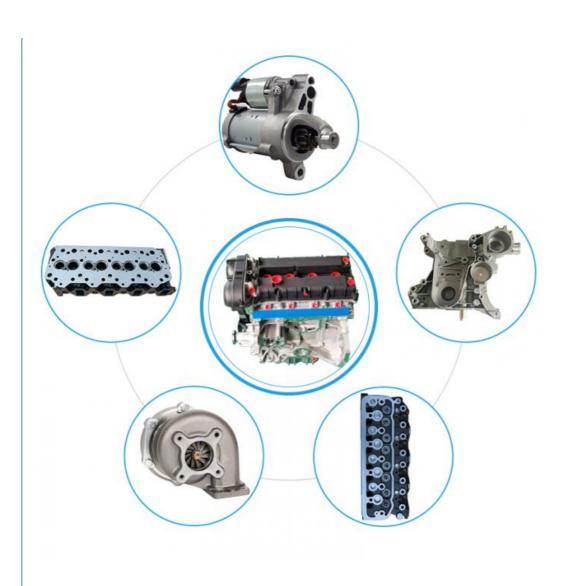

### **PRODUCT LINES**

Engine parts: Long block, cylinder head, camshaft crankshaft, oil pump,

water pump, starter, alternator, conrod, rocker arm.

Suspension parts: shock absorber, control arm, engine mount, bearing, etc.