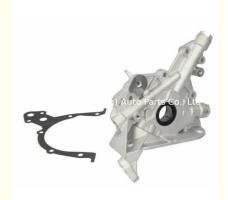

#### **Product Specification**

• Product Name: Oil Pump

OE NO.: 90536036 646055 T98 Z18XE . Engine Model: New Condition:

Application: • OEM NO:

1 Year

For Chevelot OPEL ASTRA G 1.8 90536036 90543924 LP0640

# **PRODUCT SPECIFICATIONS**

Product name Oil pump

OEM# 90536036 90543924 606055

Application for CHevelot T98

Packing method As per customer's requirements

Place of Origin China

Warranty 12 months