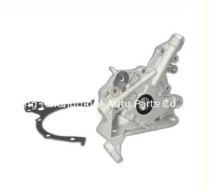

#### **Product Specification**

• Product Name: Oil Pump

OE NO.: 90536036 646055 T98 Z18XE . Engine Model: New Condition:

Application: • OEM NO:

1 Year

For Chevelot OPEL ASTRA G 1.8 90536036 90543924 LP0640

# **PRODUCT SPECIFICATIONS**

Product name Oil pump

OEM# 90536036 90543924 606055

Application for CHevelot T98

Packing method As per customer's requirements

Place of Origin China

Warranty 12 months