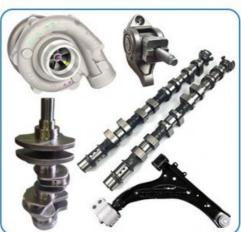

hina

Model Number: 90536036 • Minimum Order Quantity: Negotiable

\$16.70/pieces 20-99 pieces • Packaging Details: Carton box/Pallet /wooden box

Delivery Time: If we have stock ,we can ship within 3 days ,

the exact delivery time depends on order

quantity

L/C, T/T • Payment Terms:



#### **Product Specification**

• Product Name: Oil Pump

OE NO.: 90536036 646055 T98 Z18XE . Engine Model: New Condition:

Application: • OEM NO:

1 Year

For Chevelot OPEL ASTRA G 1.8 90536036 90543924 LP0640



#### More Images

· Warranty:



Our Product Introduction



# **PRODUCT SPECIFICATIONS**

Product name Oil pump

OEM# 90536036 90543924 606055

Application for CHevelot T98

Packing method As per customer's requirements

Place of Origin China

Warranty 12 months

### THE MAIN PRODUCTS













#### **COMPANY PROFILE**

Ximeng parts is a professional auto supplier with more than 19 years's experience, we specialized in engine parts for all kinds of cars, and also supply transmission parts, suspension parts and body parts.

We fous on high quality , provide excellet service , devote to be the reliable partner and supplier of our clients .



### **PRODUCT LINES**

Engine parts: Long block, cylinder head, camshaft crankshaft, oil pump,

water pump, starter, alternator, conrod, rocker arm.

Suspension parts: shock absorber, control arm, engine mount, bearing, etc.

Transmission parts: gear box, gear, shaft, etc.

Steering systems: Steering rack, steering pump, wheel hub, drive shaft

Body parts: hand door, lamp, mirror. Door lock,etc.



### **PACKAGING TO SHOW**





#### **CER