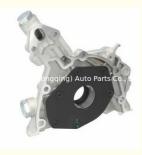

#### **Product Specification**

• Product Name: Oil Pump

OE NO.: 90536036 646055 T98 Z18XE . Engine Model: New Condition:

Application: • OEM NO:

1 Year

For Chevelot OPEL ASTRA G 1.8 90536036 90543924 LP0640

# **PRODUCT SPECIFICATIONS**

Product name Oil pump

OEM# 90536036 90543924 606055

Application for CHevelot T98

Packing method As per customer's requirements

Place of Origin China

Warranty 12 months