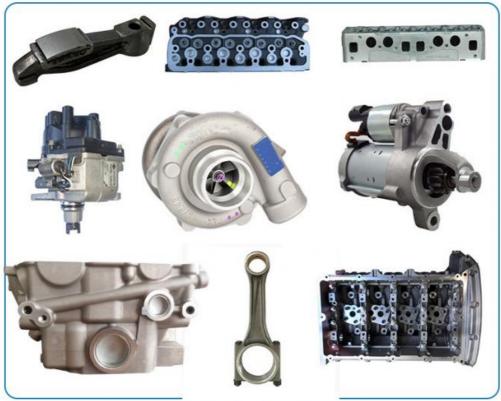

### THE MAIN PRODUCTS

### **PRODUCT LINES**

Engine parts: Long block, cylinder head, camshaft crankshaft, oil pump,

water pump, starter, alternator, conrod, rocker arm.

Suspension parts: shock absorber, control arm, engine mount, bearing, etc.