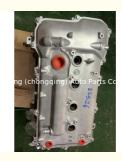

### 1ZR 1.6L Long Block Complete Engine 1ZR-FE 1ZR for Toyota Corolla 1ZR 1593cc DOHC 16-Valve

Condition: New • Product Name: Long Block • OEM NO: 1ZR

Application: For Toyota Corolla 1ZR 1.6L

1 PCS • MOQ:

# **PRODUCT SPECIFICATIONS**

Product name Long Block

OEM# 1ZR

Car Model For Toyota corolla 1ZR 1.6L

Warranty 12 months

Place of Origin China

MOQ: 1 pc