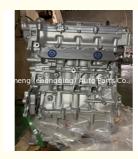

### 1ZR 1.6L Long Block Complete Engine 1ZR-FE 1ZR for Toyota Corolla 1ZR 1593cc DOHC 16-Valve

### **Product Specification**

• Purpose: For Replace/repair

Model: Other Other Year: • Engine: Other 1ZR • OE NO.: • Car Fitment: Other 1.6 Displacement:

• Warranty: 12 Months, 12 Months

• Engine Code:

• Car Model: For Toyota Corolla 1ZR 1.6L

Condition: New • Product Name: Long Block • OEM NO: 1ZR

Application: For Toyota Corolla 1ZR 1.6L

1 PCS • MOQ:

# **PRODUCT SPECIFICATIONS**

Product name Long Block

OEM# 1ZR

Car Model For Toyota corolla 1ZR 1.6L

Warranty 12 months

Place of Origin China

MOQ: 1 pc