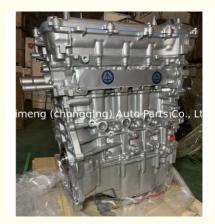

### 1ZR 1.6L Long Block Complete Engine 1ZR-FE 1ZR for Toyota Corolla 1ZR 1593cc DOHC 16-Valve

### **Product Specification**

• Purpose: For Replace/repair

Model: Other Other Year: • Engine: Other 1ZR • OE NO.: • Car Fitment: Other 1.6 Displacement:

• Warranty: 12 Months, 12 Months

• Engine Code:

• Car Model: For Toyota Corolla 1ZR 1.6L

Condition: New • Product Name: Long Block • OEM NO: 1ZR

Application: For Toyota Corolla 1ZR 1.6L

1 PCS • MOQ:

# **PRODUCT SPECIFICATIONS**

Product name Long Block

OEM# 1ZR

Car Model For Toyota corolla 1ZR 1.6L

Warranty 12 months

Place of Origin China

MOQ: 1 pc