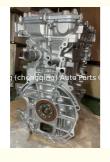

### 1ZR 1.6L Long Block Complete Engine 1ZR-FE 1ZR for Toyota Corolla 1ZR 1593cc DOHC 16-Valve

### **Product Specification**

• Purpose: For Replace/repair

Model: Other Other Year: • Engine: Other 1ZR • OE NO.: • Car Fitment: Other 1.6 Displacement:

• Warranty: 12 Months, 12 Months

• Engine Code:

• Car Model: For Toyota Corolla 1ZR 1.6L

Condition: New • Product Name: Long Block • OEM NO: 1ZR

Application: For Toyota Corolla 1ZR 1.6L

1 PCS • MOQ:

# **PRODUCT SPECIFICATIONS**

Product name Long Block

OEM# 1ZR

Car Model For Toyota corolla 1ZR 1.6L

Warranty 12 months

Place of Origin China

MOQ: 1 pc