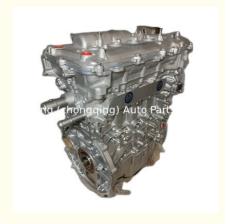

### 1ZR 1.6L Long Block Complete Engine 1ZR-FE 1ZR for Toyota Corolla 1ZR 1593cc DOHC 16-Valve

### **Product Specification**

• Purpose: For Replace/repair

Model: Other Other Year: • Engine: Other 1ZR • OE NO.: • Car Fitment: Other 1.6 Displacement:

• Warranty: 12 Months, 12 Months

• Engine Code:

• Car Model: For Toyota Corolla 1ZR 1.6L

Condition: New • Product Name: Long Block • OEM NO: 1ZR

Application: For Toyota Corolla 1ZR 1.6L

1 PCS • MOQ:

# **PRODUCT SPECIFICATIONS**

Product name Long Block

OEM# 1ZR

Car Model For Toyota corolla 1ZR 1.6L

Warranty 12 months

Place of Origin China

MOQ: 1 pc