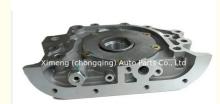

### SJ410 F10A Oil Pump 16100-73003 16100-73001 16100-73002 17400-E78101AA for SUZUKI

#### **Product Specification**

• Product Name: Oil Pump OE NO.: 16100-73003 SJ410 F10A . Engine Model:

New . Condition: · Warranty: 1 Year Application: For SUZUKI

16100-73001 16100-73002 17400-• OEM NO:

E78101AA

# **PRODUCT SPECIFICATIONS**

Product name Oil pump

OEM# 16100-73003 16100-73001 16100-73002 17400-E78101AA

Application for SUZUKI F10A SJ410

Packing method As per customer's requirements

Place of Origin China