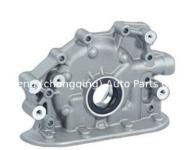

### SJ410 F10A Oil Pump 16100-73003 16100-73001 16100-73002 17400-E78101AA for SUZUKI

#### **Product Specification**

• Product Name: Oil Pump OE NO.: 16100-73003 SJ410 F10A . Engine Model:

New . Condition: · Warranty: 1 Year Application: For SUZUKI

16100-73001 16100-73002 17400-• OEM NO:

E78101AA

# **PRODUCT SPECIFICATIONS**

Product name Oil pump

OEM# 16100-73003 16100-73001 16100-73002 17400-E78101AA

Application for SUZUKI F10A SJ410

Packing method As per customer's requirements

Place of Origin China