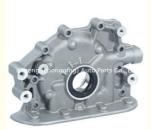

### SJ410 F10A Oil Pump 16100-73003 16100-73001 16100-73002 17400-E78101AA for SUZUKI

#### **Product Specification**

• Product Name: Oil Pump OE NO.: 16100-73003 SJ410 F10A . Engine Model:

New . Condition: · Warranty: 1 Year Application: For SUZUKI

16100-73001 16100-73002 17400-• OEM NO:

E78101AA

# **PRODUCT SPECIFICATIONS**

Product name Oil pump

OEM# 16100-73003 16100-73001 16100-73002 17400-E78101AA

Application for SUZUKI F10A SJ410

Packing method As per customer's requirements

Place of Origin China