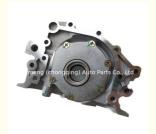

### SJ410 F10A Oil Pump 16100-73003 16100-73001 16100-73002 17400-E78101AA for SUZUKI

#### **Product Specification**

• Product Name: Oil Pump OE NO.: 16100-73003 SJ410 F10A . Engine Model:

New . Condition: · Warranty: 1 Year Application: For SUZUKI

16100-73001 16100-73002 17400-• OEM NO:

E78101AA

# **PRODUCT SPECIFICATIONS**

Product name Oil pump

OEM# 16100-73003 16100-73001 16100-73002 17400-E78101AA

Application for SUZUKI F10A SJ410

Packing method As per customer's requirements

Place of Origin China