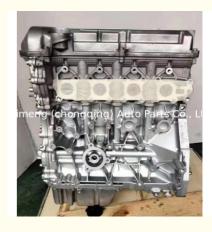

### M16A Engine Long Block M16A 1.6L Complete Engine Assembly for Suzuki Amagatarai Swift

### Product Specification

Product Name: Engine Long Block/ Engine Assembly/Engine

Assy

OE NO.: M16A
Displacement: 1.6L
Warranty: 12 Months
Condition: New
OEM NO: M16A

Application: For Suzuki Amagatarai Swift

# **PRODUCT SPECIFICATIONS**

Product name Engine Long Block

OEM# M16A

Car Model For Suzuki Amagatarai Swift

Warranty 12 months

Place of Origin China