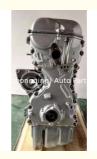

### M16A Engine Long Block M16A 1.6L Complete Engine Assembly for Suzuki Amagatarai Swift

### Product Specification

Product Name: Engine Long Block/ Engine Assembly/Engine

Assy

OE NO.: M16A
Displacement: 1.6L
Warranty: 12 Months
Condition: New
OEM NO: M16A

Application: For Suzuki Amagatarai Swift

# **PRODUCT SPECIFICATIONS**

Product name Engine Long Block

OEM# M16A

Car Model For Suzuki Amagatarai Swift

Warranty 12 months

Place of Origin China