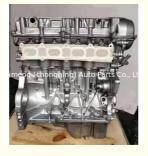

### M16A Engine Long Block M16A 1.6L Complete Engine Assembly for Suzuki Amagatarai Swift

### Product Specification

Product Name: Engine Long Block/ Engine Assembly/Engine

Assy

OE NO.: M16A
Displacement: 1.6L
Warranty: 12 Months
Condition: New
OEM NO: M16A

Application: For Suzuki Amagatarai Swift

# **PRODUCT SPECIFICATIONS**

Product name Engine Long Block

OEM# M16A

Car Model For Suzuki Amagatarai Swift

Warranty 12 months

Place of Origin China