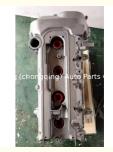

### M16A Engine Long Block M16A 1.6L Complete Engine Assembly for Suzuki Amagatarai Swift

#### **Basic Information**

• Place of Origin: Chongqing, China

Model Number: M16AMinimum Order Quantity: Negotiable

Price: \$1,000.00/pieces 1-9 pieces
 Packaging Details: Carton box/Pallet /wooden box

Delivery Time:
 If we have stock ,we can ship within 3 days ,

the exact delivery time depends on order

quantity

• Payment Terms: L/C, T/T



### Product Specification

Product Name: Engine Long Block/ Engine Assembly/Engine

Assy

OE NO.: M16A
Displacement: 1.6L
Warranty: 12 Months
Condition: New
OEM NO: M16A

Application: For Suzuki Amagatarai Swift



#### More Images











# **PRODUCT SPECIFICATIONS**

Product name Engine Long Block

OEM# M16A

Car Model For Suzuki Amagatarai Swift

Warranty 12 months

Place of Origin China

## THE MAIN PRODUCTS













### **COMPANY PROFILE**

Ximeng parts is a professional auto supplier with more than 19 years's experience, we specialized in engine parts for all kinds of cars, and also supply transmission parts, suspension parts and body parts.

We fous on high quality , provide excellet service , devote to be the reliable partner and supplier of our clients .



## **PRODUCT LINES**

Engine parts: Long block, cylinder head, camshaft crankshaft, oil pump,

water pump, starter, alternator, conrod, rocker arm.

Suspension parts: shock absorber, control arm, engine mount, bearing, etc.

Transmission parts: gear box,