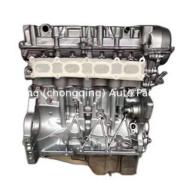

### M16A Engine Long Block M16A 1.6L Complete Engine Assembly for Suzuki Amagatarai Swift

### Product Specification

Product Name: Engine Long Block/ Engine Assembly/Engine

Assy

OE NO.: M16A
Displacement: 1.6L
Warranty: 12 Months
Condition: New
OEM NO: M16A

Application: For Suzuki Amagatarai Swift

# **PRODUCT SPECIFICATIONS**

Product name Engine Long Block

OEM# M16A

Car Model For Suzuki Amagatarai Swift

Warranty 12 months

Place of Origin China