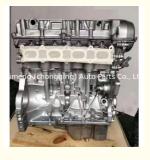

### M16A Engine Long Block M16A 1.6L Complete Engine Assembly for Suzuki Amagatarai Swift

### Product Specification

Product Name: Engine Long Block/ Engine Assembly/Engine

Assy

OE NO.: M16A
Displacement: 1.6L
Warranty: 12 Months
Condition: New
OEM NO: M16A

Application: For Suzuki Amagatarai Swift

# **PRODUCT SPECIFICATIONS**

Product name Engine Long Block

OEM# M16A

Car Model For Suzuki Amagatarai Swift

Warranty 12 months

Place of Origin China