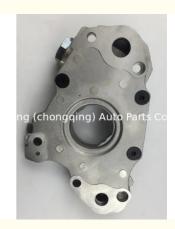

# 1ZZ Engine Oil Pump 21340-42800 15100-22041 15100-0D030 15100-0D031 for TOYOTA

#### **Product Specification**

Product Name: Oil Pump

• OEM NO: 15100-22041 1510022041

Engine Model: 1ZZ
Condition: New
Warranty: 1 Year
Application: For TOYOTA

• OEM: 15100-0D030 15100-0D031

## **PRODUCT SPECIFICATIONS**

Product name Oil pump

15100-22041 15100-0D030 15100-0D031

OEM# 1510022041 151000D030 151000D031

Application For TOYOTA

Place of Origin China

Warranty 12 months