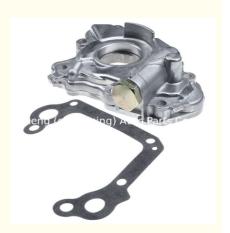

# 1ZZ Engine Oil Pump 21340-42800 15100-22041 15100-0D030 15100-0D031 for TOYOTA

#### **Product Specification**

Product Name: Oil Pump

• OEM NO: 15100-22041 1510022041

Engine Model: 1ZZ
Condition: New
Warranty: 1 Year
Application: For TOYOTA

• OEM: 15100-0D030 15100-0D031

## **PRODUCT SPECIFICATIONS**

Product name Oil pump

15100-22041 15100-0D030 15100-0D031

OEM# 1510022041 151000D030 151000D031

Application For TOYOTA

Place of Origin China

Warranty 12 months