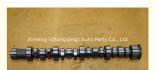

### Mitsubishi 4G18 MD350270 Camshaft for Mitsubishi Lancer 4G18 1.6L Petrol

### **Product Specification**

- Product Name:
- OEM NO:
- Warranty:
- Condition:
- Application:
- 4G18 Camshaft MD-350270 MD350270 MD 350270 1 Year New For Mitsubishi Lancer 4G18 1.6L

# **PRODUCT SPECIFICATIONS**

| Product name    | Camshaft                          |
|-----------------|-----------------------------------|
| OEM#            | MD-350270 MD350270 MD 350270      |
| Engine model    | 4G18                              |
| Application     | For Mitsubishi Lancer Petrol 1.6L |
| Packing method  | As per customer's requirements    |
| Place of Origin | China                             |
| Warranty        | 12 months                         |