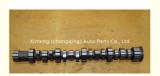

### Mitsubishi 4G18 MD350270 Camshaft for Mitsubishi Lancer 4G18 1.6L Petrol

### **Product Specification**

- Product Name:
- OEM NO:
- Warranty:
- Condition:
- Application:
- 4G18 Camshaft MD-350270 MD350270 MD 350270 1 Year New For Mitsubishi Lancer 4G18 1.6L

# **PRODUCT SPECIFICATIONS**

| Product name    | Camshaft                          |
|-----------------|-----------------------------------|
| OEM#            | MD-350270 MD350270 MD 350270      |
| Engine model    | 4G18                              |
| Application     | For Mitsubishi Lancer Petrol 1.6L |
| Packing method  | As per customer's requirements    |
| Place of Origin | China                             |
| Warranty        | 12 months                         |