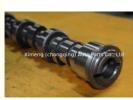

### Mitsubishi 4G18 MD350270 Camshaft for Mitsubishi Lancer 4G18 1.6L Petrol

### **Product Specification**

- Product Name:
- OEM NO:
- Warranty:
- Condition:
- Application:
- 4G18 Camshaft MD-350270 MD350270 MD 350270 1 Year New For Mitsubishi Lancer 4G18 1.6L

# **PRODUCT SPECIFICATIONS**

| Product name    | Camshaft                          |
|-----------------|-----------------------------------|
| OEM#            | MD-350270 MD350270 MD 350270      |
| Engine model    | 4G18                              |
| Application     | For Mitsubishi Lancer Petrol 1.6L |
| Packing method  | As per customer's requirements    |
| Place of Origin | China                             |
| Warranty        | 12 months                         |