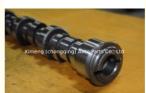

### Mitsubishi 4G18 MD350270 Camshaft for Mitsubishi Lancer 4G18 1.6L Petrol

### **Product Specification**

- Product Name:
- OEM NO:
- Warranty:
- Condition:
- Application:
- 4G18 Camshaft MD-350270 MD350270 MD 350270 1 Year New For Mitsubishi Lancer 4G18 1.6L

# **PRODUCT SPECIFICATIONS**

| Product name    | Camshaft                          |
|-----------------|-----------------------------------|
| OEM#            | MD-350270 MD350270 MD 350270      |
| Engine model    | 4G18                              |
| Application     | For Mitsubishi Lancer Petrol 1.6L |
| Packing method  | As per customer's requirements    |
| Place of Origin | China                             |
| Warranty        | 12 months                         |