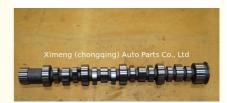

### Mitsubishi 4G18 MD350270 Camshaft for Mitsubishi Lancer 4G18 1.6L Petrol

### **Product Specification**

- Product Name:
- OEM NO:
- Warranty:
- Condition:
- Application:
- 4G18 Camshaft MD-350270 MD350270 MD 350270 1 Year New For Mitsubishi Lancer 4G18 1.6L

# **PRODUCT SPECIFICATIONS**

| Product name    | Camshaft                          |
|-----------------|-----------------------------------|
| OEM#            | MD-350270 MD350270 MD 350270      |
| Engine model    | 4G18                              |
| Application     | For Mitsubishi Lancer Petrol 1.6L |
| Packing method  | As per customer's requirements    |
| Place of Origin | China                             |
| Warranty        | 12 months                         |