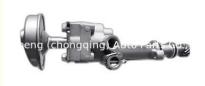

### 4JA1 4JB1 4JG2 Engine Oil Pump 8-97069-738-1 8970697381 1011100-E06 8-97385-985-0 for ISUZU

#### **Product Specification**

- Product Name:
- OEM NO:

Condition:

• Application:

• Engine Model: • Warranty:

- Oil Pump 8-97069-738-1 8970697381 1011100-E06 8-97385-985-0 4JA1 1 Year New
- For ISUZU 4JA1 4JB1 4JG2

## **PRODUCT SPECIFICATIONS**

| Product name    | Oil pump                                |
|-----------------|-----------------------------------------|
| OEM#            | 8-97385-985-0 8-97069-738-1 1011100-E06 |
| Application     | for ISUZU 4JA1 4JB1 4JG2                |
| Packing method  | As per customer's requirements          |
| Place of Origin | China                                   |
| Warranty        | 12 months                               |