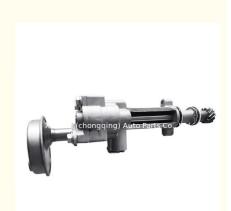

### 4JA1 4JB1 4JG2 Engine Oil Pump 8-97069-738-1 8970697381 1011100-E06 8-97385-985-0 for ISUZU

#### **Product Specification**

- Product Name:
- OEM NO:

Condition:

• Application:

• Engine Model: • Warranty:

- Oil Pump 8-97069-738-1 8970697381 1011100-E06 8-97385-985-0 4JA1 1 Year New
- For ISUZU 4JA1 4JB1 4JG2

## **PRODUCT SPECIFICATIONS**

| Product name    | Oil pump                                |
|-----------------|-----------------------------------------|
| OEM#            | 8-97385-985-0 8-97069-738-1 1011100-E06 |
| Application     | for ISUZU 4JA1 4JB1 4JG2                |
| Packing method  | As per customer's requirements          |
| Place of Origin | China                                   |
| Warranty        | 12 months                               |