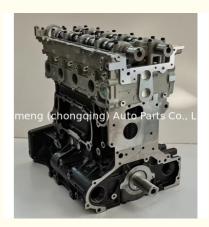

# Complete Engine long block D4CB D4EA D4BH Engine Assembly For Hyundai Complete motor

#### **Product Specification**

Product Name: Engine Assembly/ Engine Long Block

• Condition: New

• OEM NO: D4CB D4EA D4BH

• Warranty: 1 YEAR

Engine Model: D4CB D4EA D4BHApplication: For HYUNDAI

## **PRODUCT SPECIFICATIONS**

Product name Engine long block

OEM# D4CB

Engine model D4CB D4EA D4BH

Car Model For Hyundai

Warranty 1 year

Place of Origin China