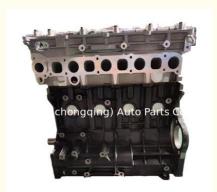

# Complete Engine long block D4CB D4EA D4BH Engine Assembly For Hyundai Complete motor

#### **Product Specification**

Product Name: Engine Assembly/ Engine Long Block

• Condition: New

• OEM NO: D4CB D4EA D4BH

• Warranty: 1 YEAR

Engine Model: D4CB D4EA D4BHApplication: For HYUNDAI

## **PRODUCT SPECIFICATIONS**

Product name Engine long block

OEM# D4CB

Engine model D4CB D4EA D4BH

Car Model For Hyundai

Warranty 1 year

Place of Origin China