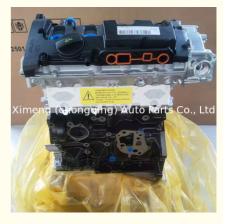

### Complete Enging Long block CAWA CCTA EA888 Engine Assembly for VW Audi

#### **Product Specification**

- Product Name:
- Condition:
- Warranty:
- Engine Model:
- Application:

| Engine Long Block/ Engine Assembly/Engine<br>Assy |
|---------------------------------------------------|
| New                                               |
| 1 Year                                            |
| EA888                                             |
| For VW Audi EA888                                 |

## **PRODUCT SPECIFICATIONS**

| Product name    | Engine Long block              |
|-----------------|--------------------------------|
| Engine model    | EA888                          |
| Car Model       | For VW Audi                    |
| Packing method  | As per customer's requirements |
| Warranty        | 12 months                      |
| Place of Origin | China                          |
| MOQ             | 1 pc                           |