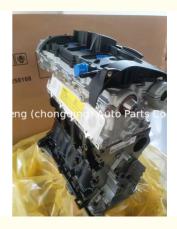

### Complete Enging Long block CAWA CCTA EA888 Engine Assembly for VW Audi

#### **Product Specification**

- Product Name:
- Condition:
- Warranty:
- Engine Model:
- Application:

| Engine Long Block/ Engine Assembly/Engine<br>Assy |
|---------------------------------------------------|
| New                                               |
| 1 Year                                            |
| EA888                                             |
| For VW Audi EA888                                 |

## **PRODUCT SPECIFICATIONS**

| Product name    | Engine Long block              |
|-----------------|--------------------------------|
| Engine model    | EA888                          |
| Car Model       | For VW Audi                    |
| Packing method  | As per customer's requirements |
| Warranty        | 12 months                      |
| Place of Origin | China                          |
| MOQ             | 1 pc                           |