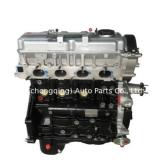

#### **Product Specification**

- Product Name:
- Condition:
- Warranty:
- Engine Model:
- Application:

| 4G69S4N Engine Long Block  |
|----------------------------|
| New                        |
| 1 Year                     |
| 4G69S4N                    |
| For Great Wall Pickup V240 |

## **PRODUCT SPECIFICATIONS**

| Product name   | Engine Long block              |
|----------------|--------------------------------|
| OEM#           | 4G69S4N                        |
| Car Model      | For Great Wall Pickup V240     |
| Packing method | As per customer's requirements |
| Warranty       | 12 months                      |
|                |                                |