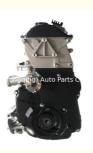

#### **Product Specification**

- Product Name:
- Condition:
- Warranty:
- Engine Model:
- Application:

| 4G69S4N Engine Long Block  |
|----------------------------|
| New                        |
| 1 Year                     |
| 4G69S4N                    |
| For Great Wall Pickup V240 |

## **PRODUCT SPECIFICATIONS**

| Product name   | Engine Long block              |
|----------------|--------------------------------|
| OEM#           | 4G69S4N                        |
| Car Model      | For Great Wall Pickup V240     |
| Packing method | As per customer's requirements |
| Warranty       | 12 months                      |
|                |                                |