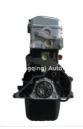

#### **Product Specification**

- Product Name:
- Condition:
- Warranty:
- Engine Model:
- Application:

| 4G69S4N Engine Long Block  |
|----------------------------|
| New                        |
| 1 Year                     |
| 4G69S4N                    |
| For Great Wall Pickup V240 |

## **PRODUCT SPECIFICATIONS**

| Product name   | Engine Long block              |
|----------------|--------------------------------|
| OEM#           | 4G69S4N                        |
| Car Model      | For Great Wall Pickup V240     |
| Packing method | As per customer's requirements |
| Warranty       | 12 months                      |
|                |                                |