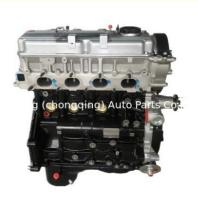

#### **Product Specification**

- Product Name:
- Condition:
- Warranty:
- Engine Model:
- Application:

| 4G69S4N Engine Long Block  |
|----------------------------|
| New                        |
| 1 Year                     |
| 4G69S4N                    |
| For Great Wall Pickup V240 |

## **PRODUCT SPECIFICATIONS**

| Product name   | Engine Long block              |
|----------------|--------------------------------|
| OEM#           | 4G69S4N                        |
| Car Model      | For Great Wall Pickup V240     |
| Packing method | As per customer's requirements |
| Warranty       | 12 months                      |
|                |                                |