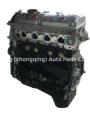

#### **Product Specification**

- Product Name:
- Condition:
- Warranty:
- Engine Model:
- Application:

| 4G69S4N Engine Long Block  |
|----------------------------|
| New                        |
| 1 Year                     |
| 4G69S4N                    |
| For Great Wall Pickup V240 |

## **PRODUCT SPECIFICATIONS**

| Product name   | Engine Long block              |
|----------------|--------------------------------|
| OEM#           | 4G69S4N                        |
| Car Model      | For Great Wall Pickup V240     |
| Packing method | As per customer's requirements |
| Warranty       | 12 months                      |
|                |                                |