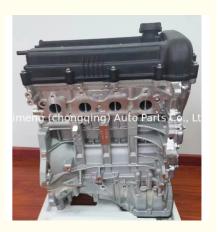

# Complete Motor Assembly G4FA Engine Long Block G4FC/G4FA Hyundai i30 i20 /Verna/KIA K2/Solaris/Rio 2017R

### **Product Specification**

Product Name: G4FC/G4FA Engine Long Block/ Engine

Assembly/Engine Assy

• Condition: New

OE NO.: G4FC/G4FA
Warranty: 1 Year
Engine Model: G4FC/G4FA
Application: For Hyundai Kia

# **PRODUCT SPECIFICATIONS**

Product name Engine Long block

OEM# G4FC G4FA G4FG

Engine model G4FC G4FA G4FG

Car Model For Hyundai i30 i20 /Verna/KIA K2/Solaris/Rio

Warranty 12 months

Place of Origin China