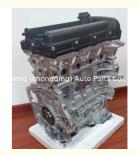

# Complete Motor Assembly G4FA Engine Long Block G4FC/G4FA Hyundai i30 i20 /Verna/KIA K2/Solaris/Rio 2017R

### **Product Specification**

Product Name: G4FC/G4FA Engine Long Block/ Engine

Assembly/Engine Assy

• Condition: New

OE NO.: G4FC/G4FA
Warranty: 1 Year
Engine Model: G4FC/G4FA
Application: For Hyundai Kia

# **PRODUCT SPECIFICATIONS**

Product name Engine Long block

OEM# G4FC G4FA G4FG

Engine model G4FC G4FA G4FG

Car Model For Hyundai i30 i20 /Verna/KIA K2/Solaris/Rio

Warranty 12 months

Place of Origin China