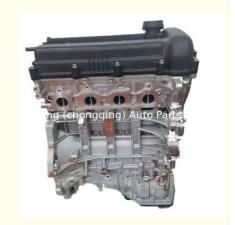

# Complete Motor Assembly G4FA Engine Long Block G4FC/G4FA Hyundai i30 i20 /Verna/KIA K2/Solaris/Rio 2017R

### **Product Specification**

Product Name: G4FC/G4FA Engine Long Block/ Engine

Assembly/Engine Assy

• Condition: New

OE NO.: G4FC/G4FA
Warranty: 1 Year
Engine Model: G4FC/G4FA
Application: For Hyundai Kia

# **PRODUCT SPECIFICATIONS**

Product name Engine Long block

OEM# G4FC G4FA G4FG

Engine model G4FC G4FA G4FG

Car Model For Hyundai i30 i20 /Verna/KIA K2/Solaris/Rio

Warranty 12 months

Place of Origin China