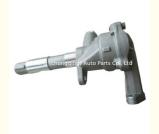

# 2Y Engine Oil Pump 1511071010 15110-71010 15110-76001-71 for TOYOTA 1Y 3Y 4Y 2300CC 2200 SPX 2200CC

### **Product Specification**

Product Name: Oil Pump
 OE NO.: 15110-71010
 Engine Model: 2Y 3Y 4Y
 Warranty: 1 Year
 OEM NO: 1511071010

Application: For TOYOTA Hilux 4Runner Hiace Dyna

2.2L

## **PRODUCT SPECIFICATIONS**

Product name Oil pump

OEM# 15110-71010 1511071010

Application For TOYOTA HILUX 2Y 3Y 4Y 2.2L

Packing method As per customer's requirements

Place of Origin China

Warranty 12 months