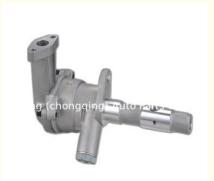

# 2Y Engine Oil Pump 1511071010 15110-71010 15110-76001-71 for TOYOTA 1Y 3Y 4Y 2300CC 2200 SPX 2200CC

### **Product Specification**

Product Name: Oil Pump
 OE NO.: 15110-71010
 Engine Model: 2Y 3Y 4Y
 Warranty: 1 Year
 OEM NO: 1511071010

Application: For TOYOTA Hilux 4Runner Hiace Dyna

2.2L

## **PRODUCT SPECIFICATIONS**

Product name Oil pump

OEM# 15110-71010 1511071010

Application For TOYOTA HILUX 2Y 3Y 4Y 2.2L

Packing method As per customer's requirements

Place of Origin China

Warranty 12 months