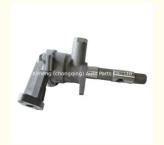

# 2Y Engine Oil Pump 1511071010 15110-71010 15110-76001-71 for TOYOTA 1Y 3Y 4Y 2300CC 2200 SPX 2200CC

### **Product Specification**

Product Name: Oil Pump
 OE NO.: 15110-71010
 Engine Model: 2Y 3Y 4Y
 Warranty: 1 Year
 OEM NO: 1511071010

Application: For TOYOTA Hilux 4Runner Hiace Dyna

2.2L

## **PRODUCT SPECIFICATIONS**

Product name Oil pump

OEM# 15110-71010 1511071010

Application For TOYOTA HILUX 2Y 3Y 4Y 2.2L

Packing method As per customer's requirements

Place of Origin China

Warranty 12 months