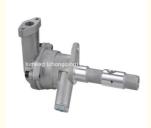

# 2Y Engine Oil Pump 1511071010 15110-71010 15110-76001-71 for TOYOTA 1Y 3Y 4Y 2300CC 2200 SPX 2200CC

### **Product Specification**

Product Name: Oil Pump
 OE NO.: 15110-71010
 Engine Model: 2Y 3Y 4Y
 Warranty: 1 Year
 OEM NO: 1511071010

Application: For TOYOTA Hilux 4Runner Hiace Dyna

2.2L

## **PRODUCT SPECIFICATIONS**

Product name Oil pump

OEM# 15110-71010 1511071010

Application For TOYOTA HILUX 2Y 3Y 4Y 2.2L

Packing method As per customer's requirements

Place of Origin China

Warranty 12 months