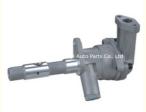

# 2Y Engine Oil Pump 1511071010 15110-71010 15110-76001-71 for TOYOTA 1Y 3Y 4Y 2300CC 2200 SPX 2200CC

### **Product Specification**

Product Name: Oil Pump
 OE NO.: 15110-71010
 Engine Model: 2Y 3Y 4Y
 Warranty: 1 Year
 OEM NO: 1511071010

Application: For TOYOTA Hilux 4Runner Hiace Dyna

2.2L

## **PRODUCT SPECIFICATIONS**

Product name Oil pump

OEM# 15110-71010 1511071010

Application For TOYOTA HILUX 2Y 3Y 4Y 2.2L

Packing method As per customer's requirements

Place of Origin China

Warranty 12 months