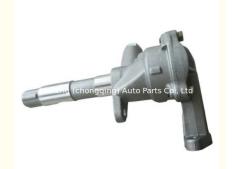

# 2Y Engine Oil Pump 1511071010 15110-71010 15110-76001-71 for TOYOTA 1Y 3Y 4Y 2300CC 2200 SPX 2200CC

### **Product Specification**

Product Name: Oil Pump
 OE NO.: 15110-71010
 Engine Model: 2Y 3Y 4Y
 Warranty: 1 Year
 OEM NO: 1511071010

Application: For TOYOTA Hilux 4Runner Hiace Dyna

2.2L

## **PRODUCT SPECIFICATIONS**

Product name Oil pump

OEM# 15110-71010 1511071010

Application For TOYOTA HILUX 2Y 3Y 4Y 2.2L

Packing method As per customer's requirements

Place of Origin China

Warranty 12 months