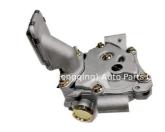

1AZ 2AZ Oil Pump 15100-20050 15100-22040 15100-28020 1510020050 1510022040 1510028020 For Toyota

# **PRODUCT SPECIFICATIONS**

Product name Oil pump

OEM# 15100-20050 15100-22040 15100-28020

Application For TOYOTA 1AZ 2AZ

Packing method As per customer's requirements

Place of Origin China

Warranty 12 months