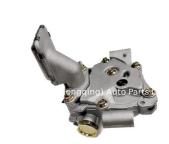

# 1AZ 2AZ Engine Oil Pump 15100-20050 15100-22040 15100-28020 1510020050 1510022040 1510028020 For Toyota

#### **Product Specification**

Product Name: Oil Pump

• OE NO.: 15100-20050 15100-22040 15100-28020

Engine Model: 1AZ 2AZCondition: NewWarranty: 1 Year

• Application: For TOYOTA 1AZ 2AZ

OEM NO: 1510022040 1510028020
Highlight: 2AZ Oil Pump, 2az engine oil pump, 1510028020

# **PRODUCT SPECIFICATIONS**

Product name Oil pump

OEM# 15100-20050 15100-22040 15100-28020

Application For TOYOTA 1AZ 2AZ

Packing method As per customer's requirements

Place of Origin China

Warranty 12 months