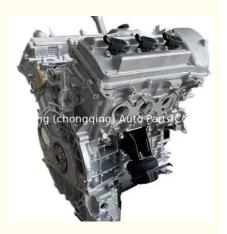

### 1GR Complete Engine 1GR Long Block 1GR 3.5L motor for Toyota Land Cruiser V6 1GR

### **Product Specification**

• Product Name: Engine Long Block

OE NO.: 1GR
Displacement: 3.5L
Warranty: 12 Months
Condition: New
Engine Model: 1GR

Application: For Toyota Land Cruiser V6