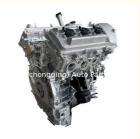

### 1GR Complete Engine 1GR Long Block 1GR 3.5L motor for Toyota Land Cruiser V6 1GR

### **Product Specification**

• Product Name: Engine Long Block

OE NO.: 1GR
Displacement: 3.5L
Warranty: 12 Months
Condition: New
Engine Model: 1GR

Application: For Toyota Land Cruiser V6

## **PRODUCT SPECIFICATIONS**

Product name Engine Long Block

OEM# 1GR

Car Model For Toyota Land Cruiser V6

Warranty 12 months

Place of Origin China