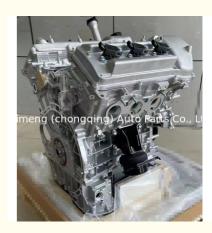

### 1GR Complete Engine 1GR Long Block 1GR 3.5L motor for Toyota Land Cruiser V6 1GR

### **Product Specification**

• Product Name: Engine Long Block

OE NO.: 1GR
Displacement: 3.5L
Warranty: 12 Months
Condition: New
Engine Model: 1GR

Application: For Toyota Land Cruiser V6