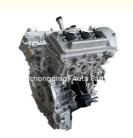

### 1GR Complete Engine 1GR Long Block 1GR 3.5L motor for Toyota Land Cruiser V6 1GR

### **Product Specification**

• Product Name: Engine Long Block

OE NO.: 1GR
Displacement: 3.5L
Warranty: 12 Months
Condition: New
Engine Model: 1GR

Application: For Toyota Land Cruiser V6

## **PRODUCT SPECIFICATIONS**

Product name Engine Long Block

OEM# 1GR

Car Model For Toyota Land Cruiser V6

Warranty 12 months

Place of Origin China