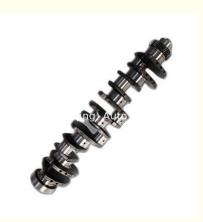

### M11 ISM11 QSM11 Engine Crankshaft 2882729 3073707 For CUMMINS M11

#### **Product Specification**

- Product Name:
- OE NO.:
- Engine Model:
- Condition:
- Warranty:
- Application:

| Crankshaft                     |
|--------------------------------|
| 3073707, 2882729               |
| M11 ISM11 QSM11                |
| New                            |
| 1 Year                         |
| For Cummins ISM11 QSM11 Engine |
|                                |