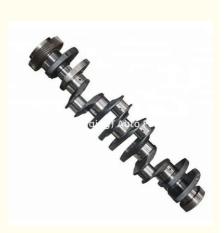

### M11 ISM11 QSM11 Engine Crankshaft 2882729 3073707 For CUMMINS M11

#### **Product Specification**

- Product Name:
- OE NO.:
- Engine Model:
- Condition:
- Warranty:
- Application:

| Crankshaft                     |
|--------------------------------|
| 3073707, 2882729               |
| M11 ISM11 QSM11                |
| New                            |
| 1 Year                         |
| For Cummins ISM11 QSM11 Engine |
|                                |