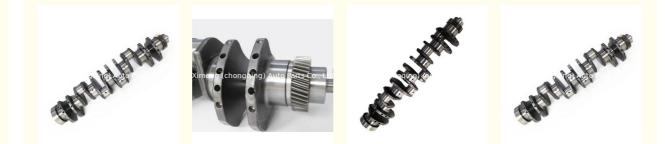

gine Crankshaft 2882729 3073707 For CUMMINS M11

#### **Basic Information**

- Place of Origin:
- Price:
- Packaging Details:
- Delivery Time:
- \$330.00/pieces 1-19 pieces
  tails: Carton box/Pallet /wooden box
  If we have stock ,we can ship within 3 days , the exact delivery time depends on order quantity

L/C, T/T

Chongqing, China

• Payment Terms:



gqing) Auto Parts Cg (ch

#### **Product Specification**

- Product Name:
- OE NO.:
- Engine Model:
- Condition:
- Warranty:
- Application:

| Crankshaft                     |
|--------------------------------|
| 3073707, 2882729               |
| M11 ISM11 QSM11                |
| New                            |
| 1 Year                         |
| For Cummins ISM11 QSM11 Engine |
|                                |



### More Images



Our Product Introduction

#### **Product Description**



## **PRODUCT SPECIFICATIONS**

| Product name    | Crankshaft                     |
|-----------------|--------------------------------|
| OEM#            | 2882729 3073707                |
| Engine model    | M11 ISM11 QSM11                |
| Application     | For Cummins ISM11 QSM11 Engine |
| Packing method  | As per customer's requirements |
| Place of Origin | China                          |
| Warranty        | 12 months                      |





### **COMPANY PROFILE**

Ximeng parts is a professional auto supplier with more than 19 years's experience , we specialized in engine parts for all kinds of cars , and also supply transmission parts, suspension parts and body parts.

We fous on high quality , provide excellet ser