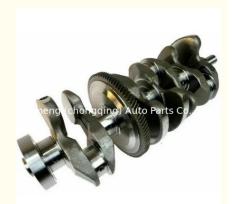

#### L3-VE L3-DE Crankshaft L319-11-300B L319-11-300A L319-11-300 L31911300 For Mazda 3 5 6 2.3L

If we have stock ,we can ship within 3 days ,

gqing) Auto Part

Cg (ch

### **Product Specification**

Crankshaft

- Product Name:
- OE NO.:
- Engine Model:
- Warranty:
- Condition:
- Application:
- OEM NO:
- L319-11-300B L3-VE L3-DE 16V DOHC 2.3 LTR PETROL

- 1 Year New For MAZDA Mazda 3 5 6 2.3 L
- L319-11-300B L319-11-300A L319-11-300 L31911300

### **PRODUCT SPECIFICATIONS**

| Product name    | Crankshaft                                      |
|-----------------|-------------------------------------------------|
| OEM#            | L319-11-300B L319-11-300A L319-11-300 L31911300 |
| Engine model    | L3-VE L3-DE 16V DOHC 2.3 LTR PETROL             |
| Application     | For MAZDA Mazda 3 5 6 2.3 L                     |
| Packing method  | As per customer's requirements                  |
| Place of Origin | China                                           |
| Warranty        | 12 months                                       |