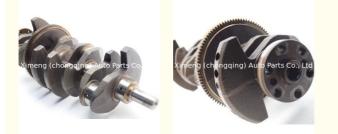

#### More Images

### **Product Specification**

Crankshaft

- Product Name:
- OE NO.:
- Engine Model:
- Warranty:
- Condition:
- Application:
- OEM NO:
- L319-11-300B L3-VE L3-DE 16V DOHC 2.3 LTR PETROL

- 1 Year New For MAZDA Mazda 3 5 6 2.3 L
- L319-11-300B L319-11-300A L319-11-300 L31911300

### **PRODUCT SPECIFICATIONS**

| Product name    | Crankshaft                                      |
|-----------------|-------------------------------------------------|
| OEM#            | L319-11-300B L319-11-300A L319-11-300 L31911300 |
| Engine model    | L3-VE L3-DE 16V DOHC 2.3 LTR PETROL             |
| Application     | For MAZDA Mazda 3 5 6 2.3 L                     |
| Packing method  | As per customer's requirements                  |
| Place of Origin | China                                           |
| Warranty        | 12 months                                       |