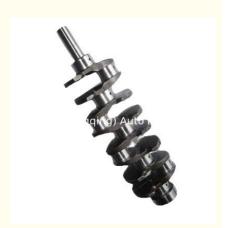

### G4LA engine Crankshaft 23110-03221 23110-02860 23110-02812 2311003221 For HYUNDAI

### **Product Specification**

• Product Name: Crankshaft

OE NO.: 23110-03221 23110-02860 23110-02812

1 Year · Warranty: • Condition: New G4LA • Engine Model:

Application: For HYUNDAI

• OEM NO: 2311003221 2311002860 2311002812

# **PRODUCT SPECIFICATIONS**

Product name Crankshaft

OEM# 23110-03221 23110-02860 23110-02812

Engine model G4LA

Application for HYUNDAI

Place of Origin China

Warranty 12 months