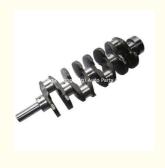

### G4LA engine Crankshaft 23110-03221 23110-02860 23110-02812 2311003221 For HYUNDAI

### **Product Specification**

• Product Name: Crankshaft

OE NO.: 23110-03221 23110-02860 23110-02812

1 Year · Warranty: • Condition: New G4LA • Engine Model:

Application: For HYUNDAI

• OEM NO: 2311003221 2311002860 2311002812

# **PRODUCT SPECIFICATIONS**

Product name Crankshaft

OEM# 23110-03221 23110-02860 23110-02812

Engine model G4LA

Application for HYUNDAI

Place of Origin China

Warranty 12 months