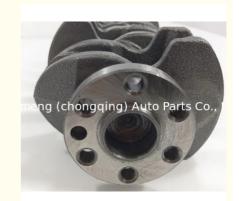

### G4LA engine Crankshaft 23110-03221 23110-02860 23110-02812 2311003221 For HYUNDAI

### **Product Specification**

• Product Name: Crankshaft

OE NO.: 23110-03221 23110-02860 23110-02812

1 Year · Warranty: • Condition: New G4LA • Engine Model:

Application: For HYUNDAI

• OEM NO: 2311003221 2311002860 2311002812

# **PRODUCT SPECIFICATIONS**

Product name Crankshaft

OEM# 23110-03221 23110-02860 23110-02812

Engine model G4LA

Application for HYUNDAI

Place of Origin China

Warranty 12 months