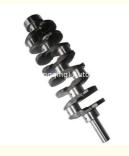

### G4LA engine Crankshaft 23110-03221 23110-02860 23110-02812 2311003221 For HYUNDAI

### **Product Specification**

• Product Name: Crankshaft

OE NO.: 23110-03221 23110-02860 23110-02812

1 Year · Warranty: • Condition: New G4LA • Engine Model:

Application: For HYUNDAI

• OEM NO: 2311003221 2311002860 2311002812

# **PRODUCT SPECIFICATIONS**

Product name Crankshaft

OEM# 23110-03221 23110-02860 23110-02812

Engine model G4LA

Application for HYUNDAI

Place of Origin China

Warranty 12 months