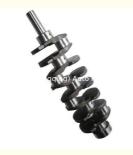

### G4LA engine Crankshaft 23110-03221 23110-02860 23110-02812 2311003221 For HYUNDAI

### **Product Specification**

• Product Name: Crankshaft

OE NO.: 23110-03221 23110-02860 23110-02812

1 Year · Warranty: • Condition: New G4LA • Engine Model:

Application: For HYUNDAI

• OEM NO: 2311003221 2311002860 2311002812

# **PRODUCT SPECIFICATIONS**

Product name Crankshaft

OEM# 23110-03221 23110-02860 23110-02812

Engine model G4LA

Application for HYUNDAI

Place of Origin China

Warranty 12 months